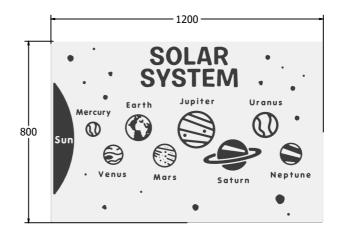

### **DIMENSIONS**

Standard Panel FISOLSY6 FISOLSY6 - AL-WP Panel with Alu Posts

FISOLSY3 Standard Panel FISOLSY3-AL-WP Panel with Alu Posts

#### **TECHNICAL**

Age Range: 2+ Years

**Largest Part:** FISOLSY6 - 595 x 800 x 15mm

**Total Weight:** FISOLSY6 - 7kg

Surfacing:

Age Range: 2+ Years

**Largest Part:**  $FISOLSY3-800\times1200\times15 mm$ 

**Total Weight:** FISOLSY3 - 13.5kg