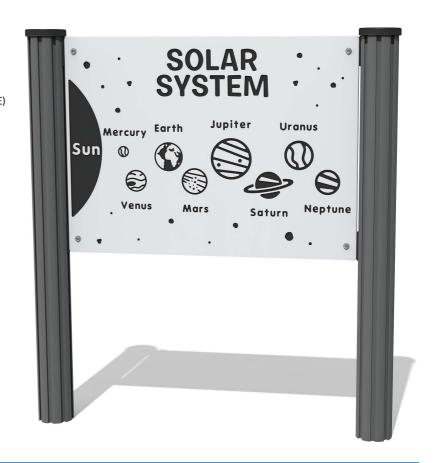

## **FISOLSY - Solar System Play Panel**

BS EN 1176 - Designed to British & European Standards

#### **FEATURES**

**INCLUSIVE** - Activity positioned at accessible height

TACTILE - Engraved Solar System

**EDUCATIONAL**- Learn the Solar System