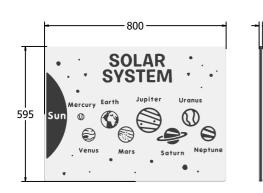

### **DIMENSIONS**

Standard Panel FISOLSY6 FISOLSY6 - AL-WP Panel with Alu Posts

FISOLSY3 Standard Panel FISOLSY3-AL-WP Panel with Alu Posts

#### **TECHNICAL**

Age Range: 2+ Years

**Largest Part:** FISOLSY6 - 595 x 800 x 15mm

**Total Weight:** FISOLSY6 - 7kg

Surfacing:

Age Range: 2+ Years

**Largest Part:**  $FISOLSY3-800\times1200\times15 mm$ 

**Total Weight:** FISOLSY3 - 13.5kg