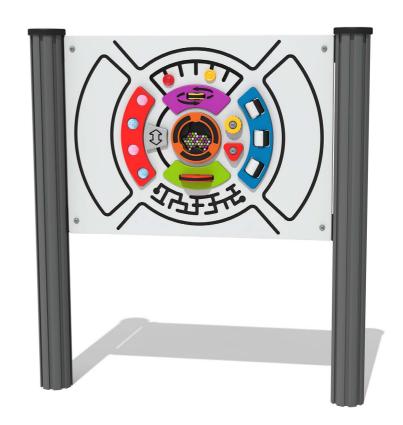

## **FISENFID - Sensory Fidget Play Panel**

BS EN 1176 - Designed to British & European Standards

#### **FEATURES**

**INCLUSIVE** - Activity positioned at accessible height

◆•○ ◆ SLIDERS - Various counters along a curve

**ROLLERBALL** - Pink and blue roller balls

**ROTATE** - Shape spinners & moulded ball spinner

FLIP - Create a simple pattern using the two colour rollers

**TOUCH** - Finger trace maze