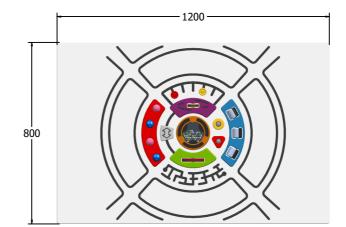

### DIMENSIONS

Standard Panel Panel with Alu Posts

FISENFID3
FISENFID3-AL-WP

Standard Panel Panel with Alu Posts

Largest Part: FISENFID3 - 800 x 1200 x 100mm

Total Weight: FISENFID3 - 14.4kg

Surfacing: N/A

IMPORTANT: you must specify the colour option you require at the time of order if it is different from the colour listed/shown above, requirements are subject to availability at the time of order