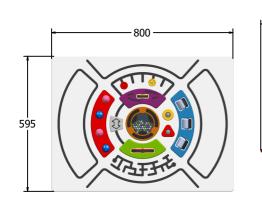

### DIMENSIONS

Standard Panel Panel with Alu Posts

FISENFID3
FISENFID3-AL-WP

Standard Panel Panel with Alu Posts

#### **TECHNICAL**

Age Range: 2+ Years

Largest Part: FISENFID6 - 595 x 800 x 100mm

Total Weight: FISENFID6 - 7.6kg

FISENFID6

FISENFID6-AL-WP

Surfacing: N/A

Age Range: 2+ Years