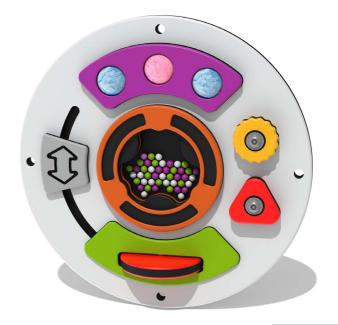

#### FEATURES

**ROLLERBALL** - Pink and blue roller balls

**ROTATE** - Shape spinners & moulded ball spinner

Insert can be easily attached to your own panel