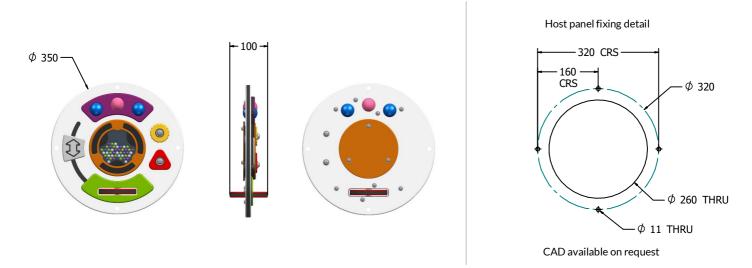

### DIMENSIONS

#### TECHNICAL

| Age Range:    | 2+ Years     |
|---------------|--------------|
| Largest Part: | Ø350 x 100mm |
| Total Weight: | 2Kg          |
| Surfacing:    | N/Ă          |

IMPORTANT: you must specify the colour option you require at the time of order if it is different from the colour listed/shown above, requirements are subject to availability at the time of order