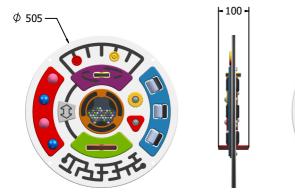

## **DIMENSIONS**

## TECHNICAL

Age Range: 2+ Years
Largest Part: \$\phi 505 \times 100 mm\$
Total Weight: 3.8kg

IMPORTANT: you must specify the colour option you require at the time of order if it is different from the colour listed/shown above, requirements are subject to availability at the time of order