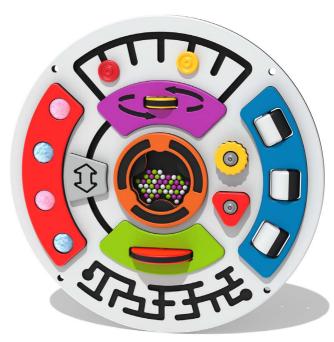

# **FISENFIDIN - Sensory Fidget Insert**

BS EN 1176 - Designed to British & European Standards

#### **MATERIALS**

Panel - Two Colour XDeco High Density Polyethylene (HDPE)

#### **FEATURES**

◆ SLIDERS - Various counters along a curve

Insert can be easily attached to your own panel