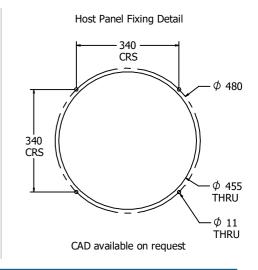

## **DIMENSIONS**

## TECHNICAL

Age Range: 2+ Years
Largest Part: \$\phi 505 \times 100 mm\$
Total Weight: 3.8kg

IMPORTANT: you must specify the colour option you require at the time of order if it is different from the colour listed/shown above, requirements are subject to availability at the time of order