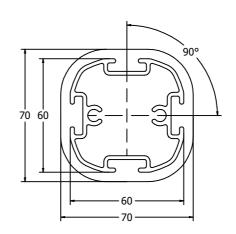

## SUPPLY METHOD

Post with Cap - Fully assembled

For Play Panel mounting use 2x posts with FIALBRKT4 - Panel Bracket Set For Alu Posts

DIMENSIONS

**Fahr Industries Ltd** Spitfire Road, Old Sarum, Salisbury, Wiltshire, SP4 6GB, UK