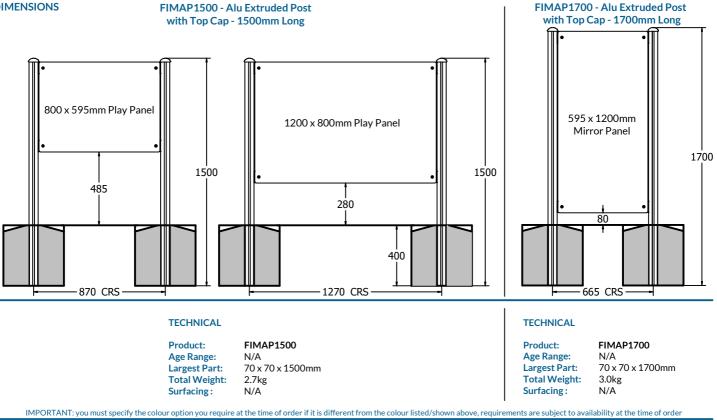

## SUPPLY METHOD

Post with Cap - Fully assembled

For Play Panel mounting use 2x posts with FIALBRKT4 - Panel Bracket Set For Alu Posts

DIMENSIONS

**Fahr Industries Ltd** Spitfire Road, Old Sarum, Salisbury, Wiltshire, SP4 6GB, UK