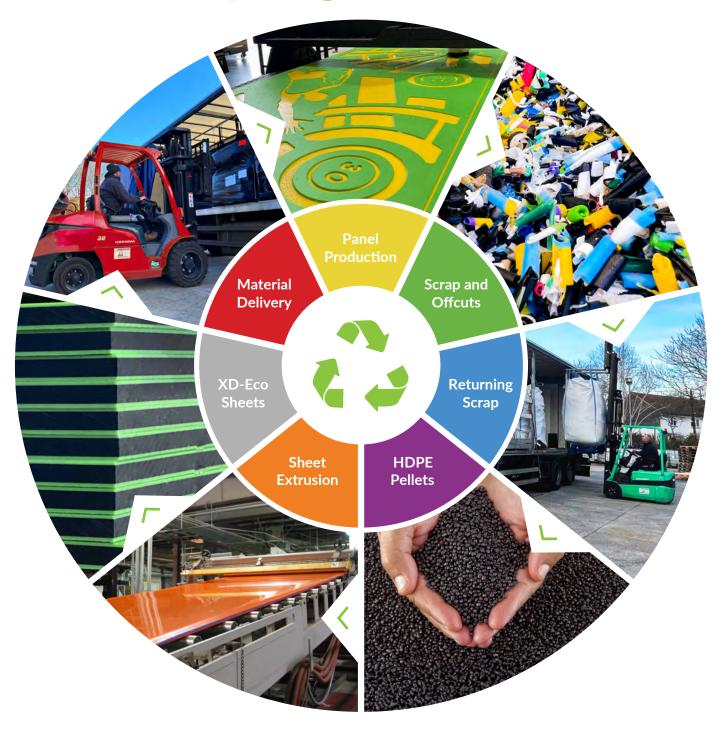

## **HDPE** Recycling

Panel Production Our specialist CNC machines with advanced vacuum filtration collect the HDPE shavings.

Scrap and Offcuts 99% of all the High Density Polyethylene (HDPE) shavings and unusable offcuts are recycled.

Returning Scrap The HDPE scrap is returned to the sheet manufacturer, ready for the recycling process.

HDPE Pellets The scrap is sorted, cleaned and processed into new high grade HDPE pellets.

Sheet Extrusion The pellets are melted and coextruded with advanced machinery into fresh new sheets.

XD-Eco Sheets The new Fahr XD-Eco sheets contain a 100% recycled black core.

Material Delivery The new sheets are delivered back to us for use in panel production once more.

Tel: +44 (0)1722 349793 Fax: +44 (0)1722 349792 Web: www.fahr-industries.com