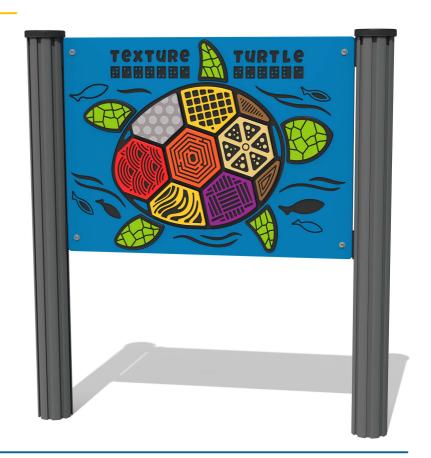

## **FITURTEX - Sensory Texture Turtle Play Panel**

BS EN 1176 - Designed to British & European Standards

#### **FEATURES**

**TACTILE** - Textured Turtle Shell

**VISUAL** - Colourful Shell Sections

**INCLUSIVE** - Activity positoned at accessible height