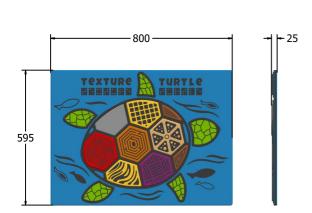

### **DIMENSIONS**

FITURTEX6

Standard Panel FITURTEX6-AL-WP Panel with Alu Posts

Standard Panel FITURTEX3-AL-WP Panel with Alu Posts

#### **TECHNICAL**

Age Range: 2+ Years

FITURTEX6 - 800 x 595 x 25mm **Largest Part:** 

**Total Weight:** FITURTEX6 - 7.6kg

Surfacing:

Age Range: 2+ Years

FITURTEX3 - 1200 x 800 x 25mm **Largest Part:** 

**Total Weight:** FITURTEX3 - 14.1kg