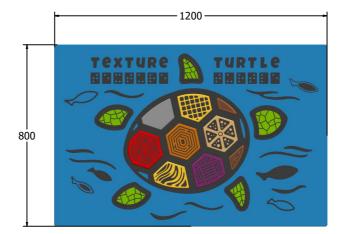

### **DIMENSIONS**

FITURTEX6

Standard Panel FITURTEX6-AL-WP Panel with Alu Posts

Standard Panel FITURTEX3-AL-WP Panel with Alu Posts

#### **TECHNICAL**

Age Range: 2+ Years

FITURTEX6 - 800 x 595 x 25mm **Largest Part:** 

**Total Weight:** FITURTEX6 - 7.6kg

Surfacing:

Age Range: 2+ Years

FITURTEX3 - 1200 x 800 x 25mm **Largest Part:** 

**Total Weight:** FITURTEX3 - 14.1kg