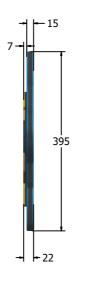

## **DIMENSIONS**

### **TECHNICAL**

Age Range: 2+ Years **Largest Part:** 490 x 395 x 22mm

**Total Weight:** 1.8kg Surfacing:

IMPORTANT: you must specify the colour option you require at the time of order if it is different from the colour listed/shown above, requirements are subject to availability at the time of order