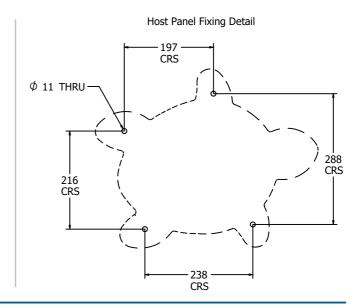

# **Product Information**

# FITURTEXSMIN - Mini Sensory Texture Turtle Insert

BS EN 1176 - Designed to British & European Standards

#### **MATERIALS**

Panel - Two Colour Tigh Density Polyethylene (HDPE)

#### **SUPPLY METHOD**

Panel - Pre-assembled singular panel

## **FEATURES**



**TACTILE** - Textured Turtle Shell



VISUAL - Colourful Shell Sections



## **DIMENSIONS**







### **TECHNICAL**

Age Range: 2+ Years **Largest Part:** 490 x 395 x 22mm

**Total Weight:** 1.8kg Surfacing:

IMPORTANT: you must specify the colour option you require at the time of order if it is different from the colour listed/shown above, requirements are subject to availability at the time of order