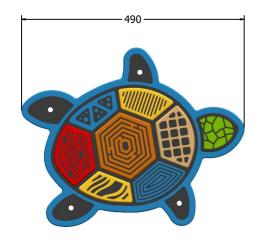

## **DIMENSIONS**

### **TECHNICAL**

Age Range: 2+ Years **Largest Part:** 490 x 395 x 22mm

**Total Weight:** 1.8kg Surfacing:

IMPORTANT: you must specify the colour option you require at the time of order if it is different from the colour listed/shown above, requirements are subject to availability at the time of order