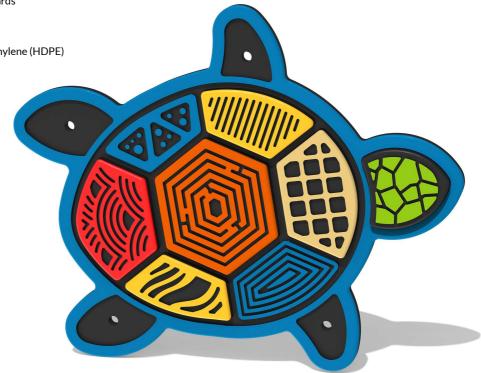

# FITURTEXSMIN - Mini Sensory Texture Turtle Insert

BS EN 1176 - Designed to British & European Standards

#### **MATERIALS**

Panel - Two Colour Tigh Density Polyethylene (HDPE)

## **FEATURES**

**TACTILE** - Textured Turtle Shell

VISUAL - Colourful Shell Sections