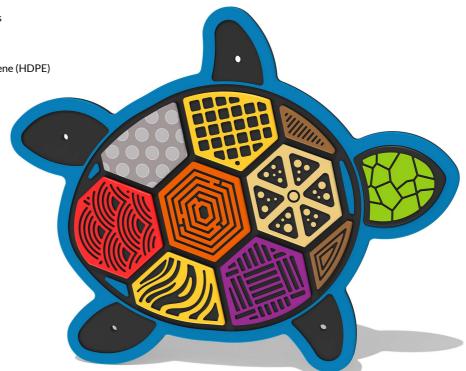

## **FITURTEXIN - Sensory Texture Turtle Insert**

BS EN 1176 - Designed to British & European Standards

#### **MATERIALS**

Panel - Two Colour XDeco High Density Polyethylene (HDPE)

#### **FEATURES**

**TACTILE** - Textured Turtle Shell

VISUAL - Colourful Shell Sections