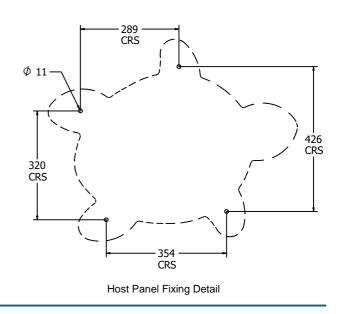

#### **SUPPLY METHOD**

Panel - Pre-assembled singular panel

#### **TECHNICAL**

Age Range: 2+ Years Largest Part: 732 x 594 x 25mm

Total Weight: 4.1kg Surfacing: N/A

IMPORTANT: you must specify the colour option you require at the time of order if it is different from the colour listed/shown above, requirements are subject to availability at the time of order