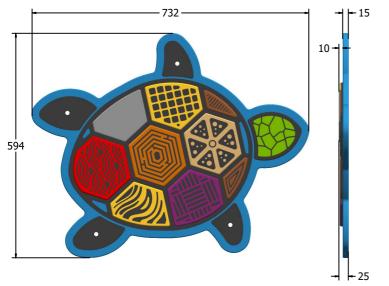

### **DIMENSIONS**

#### **TECHNICAL**

Age Range: 2+ Years Largest Part: 732 x 594 x 25mm

Total Weight: 4.1kg Surfacing: N/A

IMPORTANT: you must specify the colour option you require at the time of order if it is different from the colour listed/shown above, requirements are subject to availability at the time of order