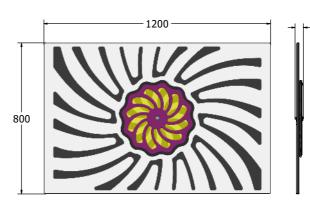

#### **TECHNICAL**

Age Range: 2+ Years

Largest Part: FISPSP6 - 595 x 800 x 42.8mm

Total Weight: FISPSP6 - 7kg

Surfacing: N/A

Age Range: 2+ Years

Largest Part: FISPSP3 - 800 x 1200 x 42.8mm

Total Weight: FISPSP3 - 13.5kg