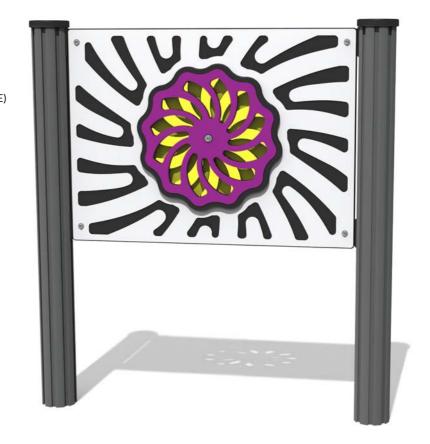

## **FISPSP - Spiral Spin Play Panel**

BS EN 1176 - Designed to British & European Standards

#### **FEATURES**

**INCLUSIVE** - Activity positioned at accessible height

**ROTATE** - Spinning spiral pattern