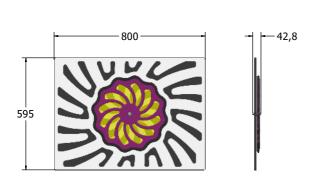

#### **TECHNICAL**

Age Range: 2+ Years

Largest Part: FISPSP6 - 595 x 800 x 42.8mm

Total Weight: FISPSP6 - 7kg

Surfacing: N/A

Age Range: 2+ Years

Largest Part: FISPSP3 - 800 x 1200 x 42.8mm

Total Weight: FISPSP3 - 13.5kg