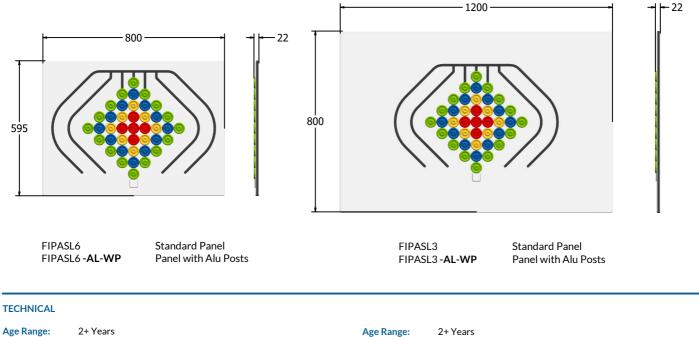

## DIMENSIONS

Age Range: Largest Part: Total Weight: Surfacing : 2+ Years FIPASL6 - 595 x 800 x 22mm FIPASL6 - 6.5kg N/A Age Range: Largest Part: Total Weight: Surfacing : 2+ Years FIPASL3 - 800 x 1200 x 22mm FIPASL3 - 13.4kg N/A