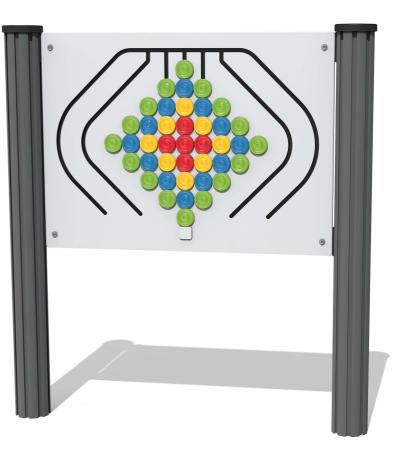

## **FIPASL - Pattern Sliders Play Panel**

BS EN 1176 - Designed to British & European Standards

MATERIALS
Panel - Two Colour The Density Polyethylene (HDPE)

SUPPLY METHOD Panel - Singular panel

Panel - Singular panel

## FEATURES

INCLUSIVE - Activity positioned at accessible height

◆・○・◆ SLIDERS - Sliding counters

VISUAL - Create coloured counter patterns