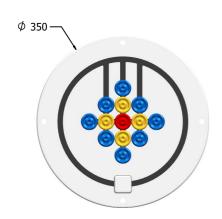

## **DIMENSIONS**

### **TECHNICAL**

Age Range: 2+ Years
Largest Part: 350 x 22mm
Total Weight: 1.3kg
Surfacing: N/A

IMPORTANT: you must specify the colour option you require at the time of order if it is different from the colour listed/shown above, requirements are subject to availability at the time of order