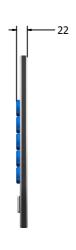

## **DIMENSIONS**

### **TECHNICAL**

Age Range: 2+ Years
Largest Part: 350 x 22mm
Total Weight: 1.3kg
Surfacing: N/A

IMPORTANT: you must specify the colour option you require at the time of order if it is different from the colour listed/shown above, requirements are subject to availability at the time of order