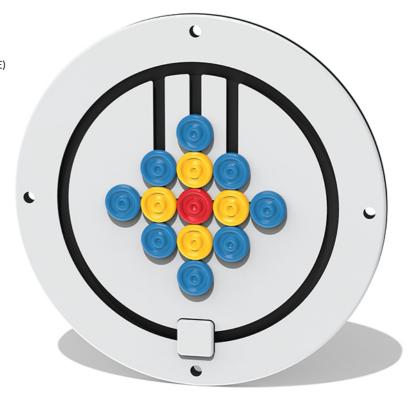

## FIPASLSMIN - Mini Pattern Sliders Insert

BS EN 1176 - Designed to British & European Standards

#### **MATERIALS**

Panel - Two Colour XDeco High Density Polyethylene (HDPE)

#### **FEATURES**

Insert can easily attach to your own panel