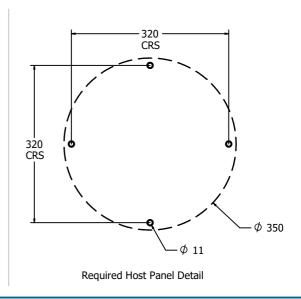

# **Product Information**

## FIPASLSMIN - Mini Pattern Sliders Insert

BS EN 1176 - Designed to British & European Standards

#### **MATERIALS**

Panel - Two Colour XDeco High Density Polyethylene (HDPE)

#### **SUPPLY METHOD**

Panel - Singular panel

#### **FEATURES**







Insert can easily attach to your own panel



## **DIMENSIONS**







### **TECHNICAL**

Age Range: 2+ Years
Largest Part: 350 x 22mm
Total Weight: 1.3kg
Surfacing: N/A

IMPORTANT: you must specify the colour option you require at the time of order if it is different from the colour listed/shown above, requirements are subject to availability at the time of order