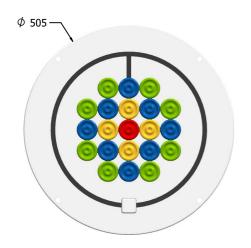

## **DIMENSIONS**

### **TECHNICAL**

Age Range: 2+ Years
Largest Part: \$\phi\$505 x 22mm
Total Weight: 2.8kg
Surfacing: N/A

IMPORTANT: you must specify the colour option you require at the time of order if it is different from the colour listed/shown above, requirements are subject to availability at the time of order