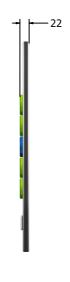

## **DIMENSIONS**

### **TECHNICAL**

Age Range: 2+ Years
Largest Part: \$\phi\$505 x 22mm
Total Weight: 2.8kg
Surfacing: N/A

IMPORTANT: you must specify the colour option you require at the time of order if it is different from the colour listed/shown above, requirements are subject to availability at the time of order