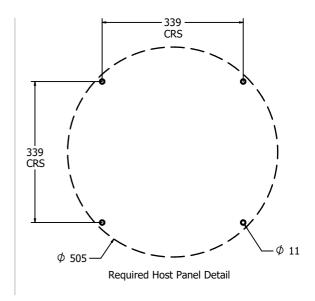

## **DIMENSIONS**

### **TECHNICAL**

Age Range: 2+ Years
Largest Part: \$\phi\$505 x 22mm
Total Weight: 2.8kg
Surfacing: N/A

IMPORTANT: you must specify the colour option you require at the time of order if it is different from the colour listed/shown above, requirements are subject to availability at the time of order