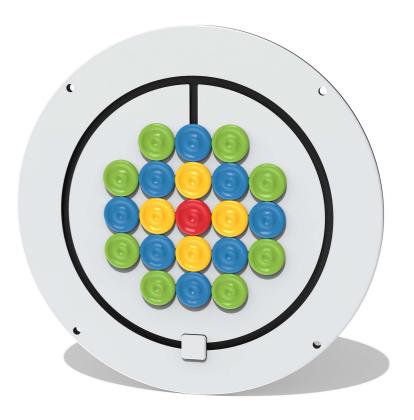

## **FIPASLIN - Pattern Sliders Insert**

BS EN 1176 - Designed to British & European Standards

#### **FEATURES**

◆ SLIDERS - Sliding counters

VISUAL - Create coloured counter patterns

Insert can easily attach to your own panel