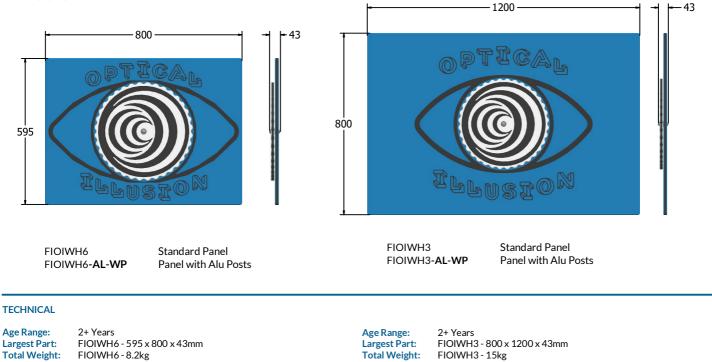

## DIMENSIONS

IMPORTANT: you must specify the colour option you require at the time of order if it is different from the colour listed/shown above, requirements are subject to availability at the time of order