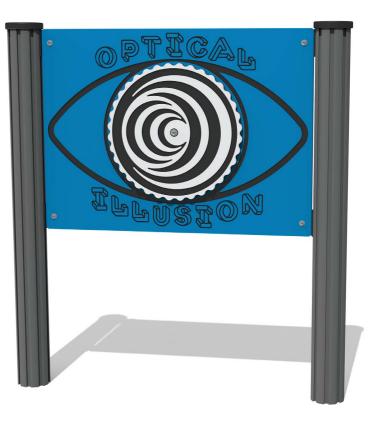

## **Product Information**

FIOIWH - Worm Hole Optical Illusion Play Panel

BS EN 1176 - Designed to British & European Standards

MATERIALS
Panel - Two Colour XDeco High Density Polyethylene (HDPE)

SUPPLY METHOD Panel - Singular panel

## FEATURES

ROTATE - Create an optical illusion

INCLUSIVE - Activity positioned at accessible height