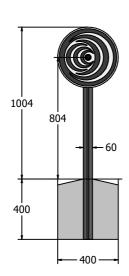

## **DIMENSIONS**

## TECHNICAL

Age Range: 2+ Years

Largest Part: Post - 60 x 60 x 1185mm

Heaviest Part: Post - 2.2Kg
Total Weight: 4.3Kg
Surfacing: N/A

IMPORTANT: you must specify the colour option you require at the time of order if it is different from the colour listed/shown above, requirements are subject to availability at the time of order