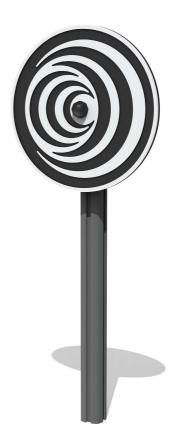

## **DIMENSIONS**

## TECHNICAL

Age Range: 2+ Years

Largest Part: Post - 60 x 60 x 1185mm

Heaviest Part: Post - 2.2Kg
Total Weight: 4.3Kg
Surfacing: N/A

IMPORTANT: you must specify the colour option you require at the time of order if it is different from the colour listed/shown above, requirements are subject to availability at the time of order