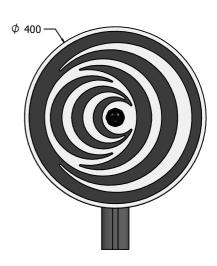

# FIOIWHFL-AL-WP - Worm Hole Optical Illusion with Alu Post

BS EN 1176 - Designed to British & European Standards

## **DIMENSIONS**