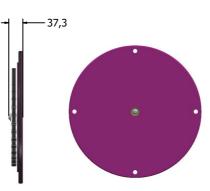

#### **TECHNICAL**

Age Range:2+ YearsLargest Part: $\phi$ 350 x 37.3mm

Total Weight: 2kg Surfacing: N/A

IMPORTANT: you must specify the colour option you require at the time of order if it is different from the colour listed/shown above, requirements are subject to availability at the time of order if it is different from the colour listed above. The colour point is a colour point of the colour point of t