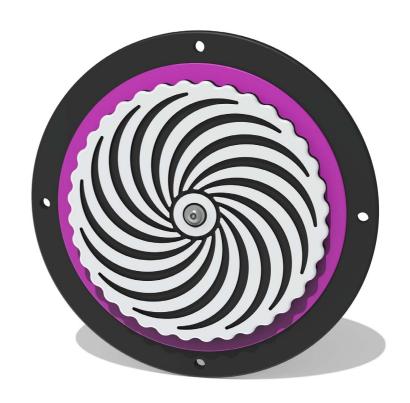

### FIOISSSMIN - Mini Spinning Spiral Optical Illusion Insert

BS EN 1176 - Designed to British & European Standards

#### **FEATURES**

 ${\color{red}\textbf{ROTATE}} \cdot {\color{blue}\textbf{Create}} \text{ an optical illusion}$ 

Insert can be easily attached to your own panel