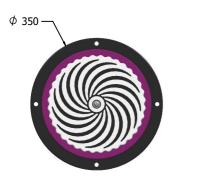

#### **TECHNICAL**

Age Range:2+ YearsLargest Part: $\phi$ 350 x 37.3mm

Total Weight: 2kg Surfacing: N/A

IMPORTANT: you must specify the colour option you require at the time of order if it is different from the colour listed/shown above, requirements are subject to availability at the time of order if it is different from the colour listed above. The colour point is a colour point of the colour point of t