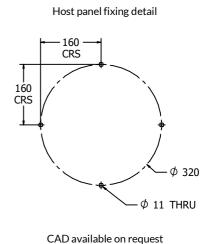

#### DIMENSIONS

#### **TECHNICAL**

Age Range:2+ YearsLargest Part: $\phi$ 350 x 37.3mm

Total Weight: 2kg Surfacing: N/A

IMPORTANT: you must specify the colour option you require at the time of order if it is different from the colour listed/shown above, requirements are subject to availability at the time of order if it is different from the colour listed above. The colour point is a colour point of the colour point of t