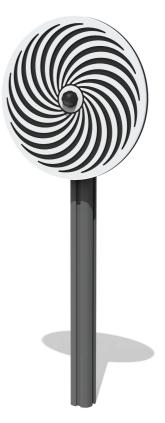

## FIOISSFL-AL-WP - Spinning Spiral Optical Illusion with Alu Post

BS EN 1176 - Designed to British & European Standards

MATERIALS Panels - Two Colour High Density Polyethylene (HDPE) Post - Extruded aluminium post with powder coat finish

#### FEATURES

**ROTATE** - Create an optical illusion

INCLUSIVE - Activity positioned at accessible height