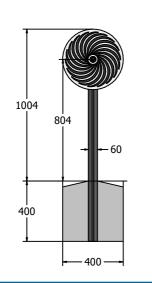

#### DIMENSIONS

### TECHNICAL

Age Range: Largest Part: Heaviest Part: Total Weight: Surfacing : 2+ Years Post - 60 x 60 x 1185mm Post - 2.2Kg 4.3Kg N/A

IMPORTANT: you must specify the colour option you require at the time of order if it is different from the colour listed/shown above, requirements are subject to availability at the time of order