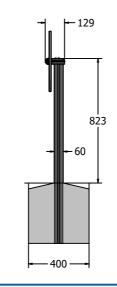

#### DIMENSIONS

### TECHNICAL

Age Range: Largest Part: Heaviest Part: Total Weight: Surfacing : 2+ Years Post - 60 x 60 x 1185mm Post - 2.2Kg 4.3Kg N/A

IMPORTANT: you must specify the colour option you require at the time of order if it is different from the colour listed/shown above, requirements are subject to availability at the time of order