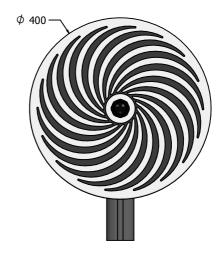

## FIOISSFL-AL-WP - Spinning Spiral Optical Illusion with Alu Post

BS EN 1176 - Designed to British & European Standards

MATERIALS Panels - Two Colour High Density Polyethylene (HDPE) Post - Extruded aluminium post with powder coat finish

#### DIMENSIONS