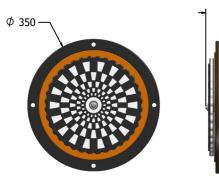

### DIMENSIONS

#### **TECHNICAL**

Age Range:2+ YearsLargest Part: $\phi$ 350 x 37.3mm

Total Weight: 2kg Surfacing: N/A

IMPORTANT: you must specify the colour option you require at the time of order if it is different from the colour listed/shown above, requirements are subject to availability at the time of order