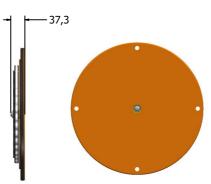

### DIMENSIONS

#### **TECHNICAL**

Age Range:2+ YearsLargest Part: $\phi$ 350 x 37.3mm

Total Weight: 2kg Surfacing: N/A

IMPORTANT: you must specify the colour option you require at the time of order if it is different from the colour listed/shown above, requirements are subject to availability at the time of order

#### **MATERIALS**

Panel - Two Colour XDeco High Density Polyethylene (HDPE)