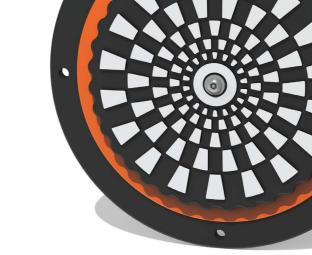

## FIOIRRSMIN - Mini Revolving Rectangles Optical Illusion Insert

BS EN 1176 - Designed to British & European Standards

#### **FEATURES**

 ${\color{red}\textbf{ROTATE}} \cdot {\color{blue}\textbf{Create}} \text{ an optical illusion}$ 

Insert can be easily attached to your own panel