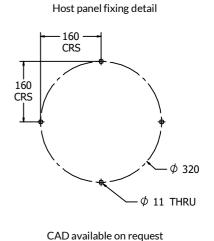

### DIMENSIONS

#### **TECHNICAL**

Age Range:2+ YearsLargest Part: $\phi$ 350 x 37.3mm

Total Weight: 2kg Surfacing: N/A

IMPORTANT: you must specify the colour option you require at the time of order if it is different from the colour listed/shown above, requirements are subject to availability at the time of order