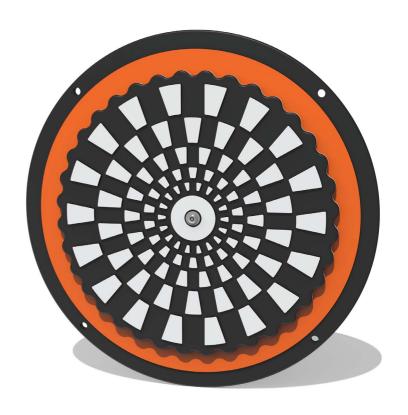

## FIOIRRIN - Revolving Rectangles Optical Illusion Insert

BS EN 1176 - Designed to British & European Standards

#### **FEATURES**

**ROTATE** - Create an optical illusion

Insert can be easily attached to your own panel

#### **MATERIALS**

Panel - Two Colour XDeco High Density Polyethylene (HDPE)