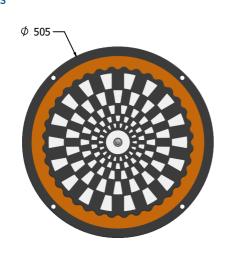

#### DIMENSIONS

#### TECHNICAL

Age Range: 2+ Years
Largest Part: \$\phi 505 \times 37.8mm\$
Total Weight: 4.2kg

IMPORTANT: you must specify the colour option you require at the time of order if it is different from the colour listed/shown above, requirements are subject to availability at the time of order if it is different from the colour listed above. The properties of the colour option option option of the colour option option