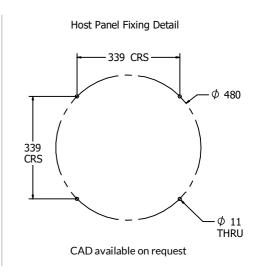

#### DIMENSIONS

#### TECHNICAL

Age Range: 2+ Years
Largest Part: \$\phi 505 \times 37.8mm\$
Total Weight: 4.2kg

IMPORTANT: you must specify the colour option you require at the time of order if it is different from the colour listed/shown above, requirements are subject to availability at the time of order if it is different from the colour listed above. The properties of the colour option option option of the colour option option