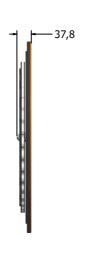

#### DIMENSIONS

#### TECHNICAL

Age Range: 2+ Years
Largest Part: \$\phi 505 \times 37.8mm\$
Total Weight: 4.2kg

IMPORTANT: you must specify the colour option you require at the time of order if it is different from the colour listed/shown above, requirements are subject to availability at the time of order if it is different from the colour listed above. The properties of the colour option option option of the colour option option