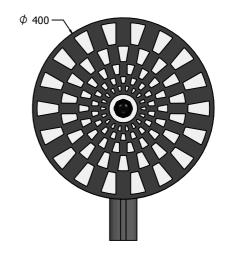

### FIOIRRFL-AL-WP - Revolving Rectangles Optical Illusion with Alu Post

BS EN 1176 - Designed to British & European Standards

MATERIALS Panels - Two Colour High Density Polyethylene (HDPE) Post - Extruded aluminium post with powder coat finish

#### DIMENSIONS