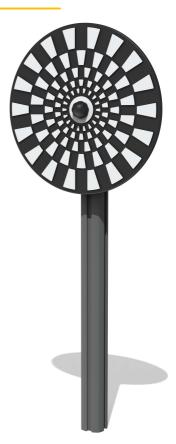

### FIOIRRFL-AL-WP - Revolving Rectangles Optical Illusion with Alu Post

BS EN 1176 - Designed to British & European Standards

MATERIALS Panels - Two Colour High Density Polyethylene (HDPE) Post - Extruded aluminium post with powder coat finish

#### FEATURES

**ROTATE** - Create an optical illusion

INCLUSIVE - Activity positioned at accessible height