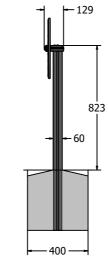

#### DIMENSIONS

#### TECHNICAL

Age Range: Largest Part: Heaviest Part: Total Weight: Surfacing : 2+ Years Post - 60 x 60 x 1185mm Post - 2.2Kg 4.3Kg N/A

IMPORTANT: you must specify the colour option you require at the time of order if it is different from the colour listed/shown above, requirements are subject to availability at the time of order