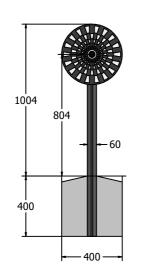

#### DIMENSIONS

#### TECHNICAL

Age Range: Largest Part: Heaviest Part: Total Weight: Surfacing : 2+ Years Post - 60 x 60 x 1185mm Post - 2.2Kg 4.3Kg N/A

IMPORTANT: you must specify the colour option you require at the time of order if it is different from the colour listed/shown above, requirements are subject to availability at the time of order