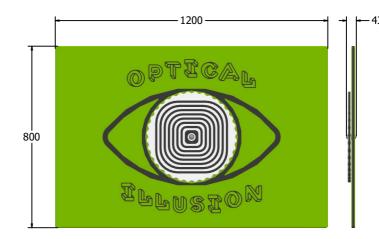

### **DIMENSIONS**

FIOIPS6
FIOIPS6-AL-WP

Standard Panel Panel with Alu Posts

FIOIPS3 FIOIPS3-AL-WP Standard Panel Panel with Alu Posts

#### **TECHNICAL**

Age Range: 2+ Years

Largest Part: FIOIPS6 - 595 x 800 x 43mm

Total Weight: FIOIPS6 - 8.2kg

Surfacing: N/A

Age Range: 2+ Years

Largest Part: FIOIPS3 - 800 x 1200 x 43mm

Total Weight: FIOIPS3 - 15.1kg