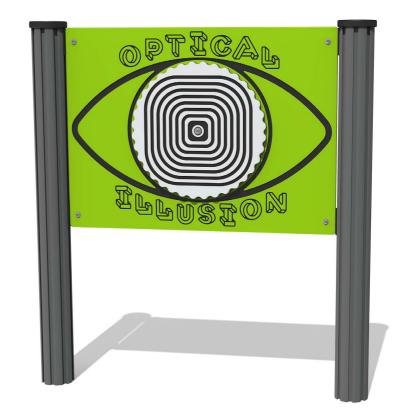

## **FIOIPS - Pulsing Square Optical Illusion Play Panel**

BS EN 1176 - Designed to British & European Standards

#### **FEATURES**

**ROTATE** - Create an optical illusion

**INCLUSIVE** - Activity positioned at accessible height