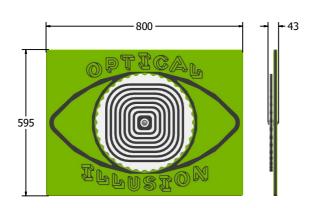

### **DIMENSIONS**

FIOIPS6
FIOIPS6-AL-WP

Standard Panel Panel with Alu Posts

FIOIPS3 FIOIPS3-AL-WP Standard Panel Panel with Alu Posts

#### **TECHNICAL**

Age Range: 2+ Years

Largest Part: FIOIPS6 - 595 x 800 x 43mm

Total Weight: FIOIPS6 - 8.2kg

Surfacing: N/A

Age Range: 2+ Years

Largest Part: FIOIPS3 - 800 x 1200 x 43mm

Total Weight: FIOIPS3 - 15.1kg