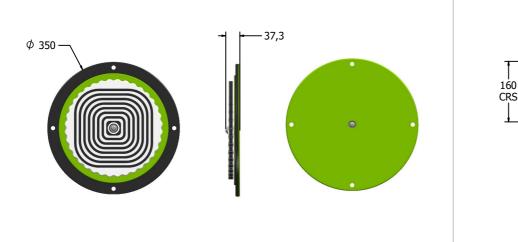

FEATURES

**ROTATE** - Create an optical illusion

Insert can be easily attached to your own panel

DIMENSIONS

CAD available on request

## TECHNICAL

| Age Range:    | 2+ Yea |
|---------------|--------|
| Largest Part: | Ø350:  |
| Total Weight: | 2kg    |
| Surfacing:    | N/Ă    |

2+ Years Ø350 x 37.3mm 2kg

IMPORTANT: you must specify the colour option you require at the time of order if it is different from the colour listed/shown above, requirements are subject to availability at the time of order