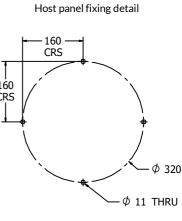

FEATURES

**ROTATE** - Create an optical illusion

Insert can be easily attached to your own panel

DIMENSIONS

CAD available on request

## TECHNICAL

| Age Range:    | 2+ Yea |
|---------------|--------|
| Largest Part: | Ø350:  |
| Total Weight: | 2kg    |
| Surfacing:    | N/Ă    |

2+ Years Ø350 x 37.3mm 2kg

IMPORTANT: you must specify the colour option you require at the time of order if it is different from the colour listed/shown above, requirements are subject to availability at the time of order