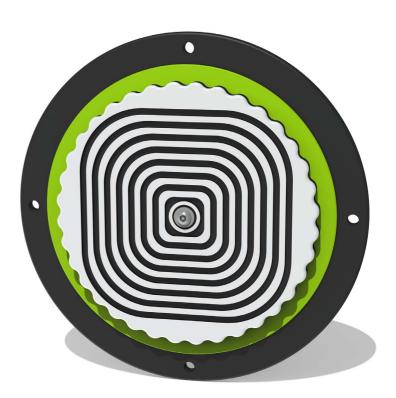

## FIOIPSSMIN - Mini Pulsing Square Optical Illusion Insert

BS EN 1176 - Designed to British & European Standards

MATERIALS Panel - Two Colour XDeco High Density Polyethylene (HDPE)

SUPPLY METHOD Insert - Fully Assembled

FEATURES

**ROTATE** - Create an optical illusion

Insert can be easily attached to your own panel

DIMENSIONS

CAD available on request