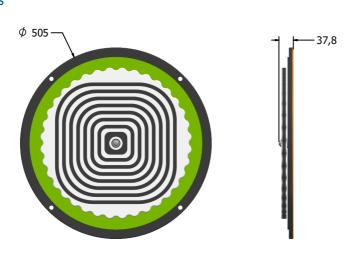

### DIMENSIONS

#### TECHNICAL

Age Range: 2+ Years
Largest Part: \$\phi 505 \times 37.8mm\$
Total Weight: 4.3kg

IMPORTANT: you must specify the colour option you require at the time of order if it is different from the colour listed/shown above, requirements are subject to availability at the time of order if it is different from the colour listed above. The properties of the colour option option option of the colour option option