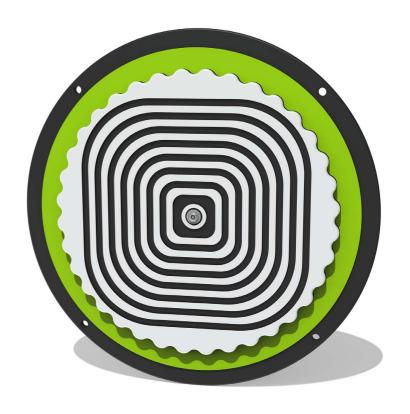

## **FIOIPSIN - Pulsing Square Optical Illusion Insert**

BS EN 1176 - Designed to British & European Standards

#### **FEATURES**

**ROTATE** - Create an optical illusion

Insert can be easily attached to your own panel