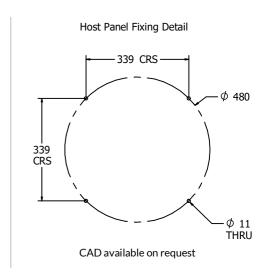

### DIMENSIONS

#### TECHNICAL

Age Range: 2+ Years
Largest Part: \$\phi 505 \times 37.8mm\$
Total Weight: 4.3kg

IMPORTANT: you must specify the colour option you require at the time of order if it is different from the colour listed/shown above, requirements are subject to availability at the time of order if it is different from the colour listed above. The properties of the colour option option option of the colour option option