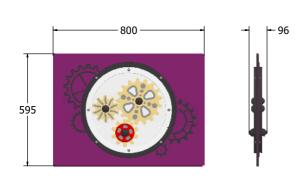

## **DIMENSIONS**

FIGLIDE6 FIGLIDE6-AL-WP Standard Panel Panel with Alu Posts

FIGLIDE3 FIGLIDE3-AL-WP

Standard Panel Panel with Alu Posts

#### **TECHNICAL**

Age Range: 2+Years

FIGLIDE6 - 595 x 800 x 96mm Largest Part:

**Total Weight:** FIGLIDE6-8kg

Surfacing:

Age Range: 2+Years

FIGLIDE3 - 800 x 1200 x 96mm Largest Part:

Total Weight: FIGLIDE3 - 15kg