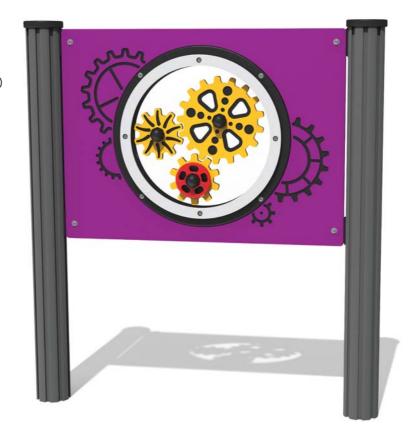

# **FIGLIDE - Gliding Gears Play Panel**

BS EN 1176 - Designed to British & European Standards

## **MATERIALS**

Panel - Two Colour XDeco High Density Polyethylene (HDPE)

#### **FEATURES**

**INCLUSIVE** - Activity positioned at accessible height

**ROTATE** - Turn the handle to spin the gears