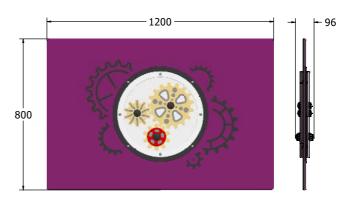

## **DIMENSIONS**

FIGLIDE6 FIGLIDE6-AL-WP Standard Panel Panel with Alu Posts

FIGLIDE3 FIGLIDE3-AL-WP

Standard Panel Panel with Alu Posts

#### **TECHNICAL**

Age Range: 2+Years

FIGLIDE6 - 595 x 800 x 96mm Largest Part:

**Total Weight:** FIGLIDE6-8kg

Surfacing:

Age Range: 2+Years

FIGLIDE3 - 800 x 1200 x 96mm Largest Part:

Total Weight: FIGLIDE3 - 15kg