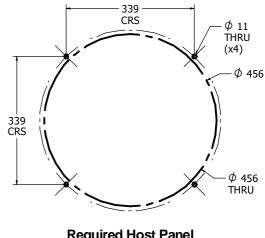

# **Product Information**



## **FIGLIDEIN - Gliding Gears Insert**

BS EN 1176 - Designed to British & European Standards

### **MATERIALS**

Panel - Two Colour XDeco High Density Polyethylene (HDPE)

## **SUPPLY METHOD**

Insert - Fully assembled

#### **FEATURES**



**ROTATE** - Turn the handle to spin the gears



Insert can easily attach to your own panel



## DIMENSIONS







Required Host Panel Fixing Detail

### **TECHNICAL**

 $\begin{array}{ll} \mbox{Age Range:} & 2 + \mbox{Years} \\ \mbox{Largest Part:} & \phi 505 \times 96 \mbox{mm} \\ \mbox{Total Weight:} & 4 \mbox{ kg Approx.} \\ \mbox{Surfacing:} & N/A \\ \end{array}$ 

These designs and content belong to Fahr Industries Ltd and are not to be reproduced in any way or by any means without written permission