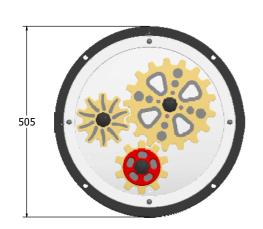

## DIMENSIONS

Required Host Panel Fixing Detail

### **TECHNICAL**

 $\begin{array}{ll} \mbox{Age Range:} & 2 + \mbox{Years} \\ \mbox{Largest Part:} & \phi 505 \times 96 \mbox{mm} \\ \mbox{Total Weight:} & 4 \mbox{ kg Approx.} \\ \mbox{Surfacing:} & N/A \\ \end{array}$ 