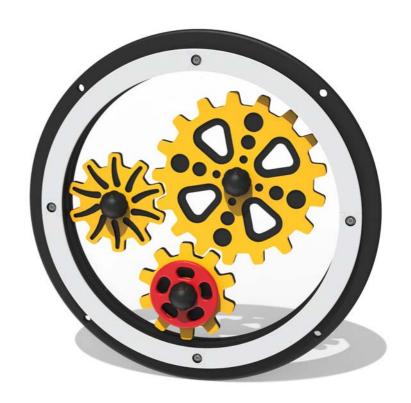

## **FIGLIDEIN - Gliding Gears Insert**

BS EN 1176 - Designed to British & European Standards

#### **FEATURES**

**ROTATE** - Turn the handle to spin the gears

Insert can easily attach to your own panel