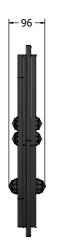

## DIMENSIONS

Required Host Panel Fixing Detail

### **TECHNICAL**

 $\begin{array}{ll} \mbox{Age Range:} & 2 + \mbox{Years} \\ \mbox{Largest Part:} & \phi 505 \times 96 \mbox{mm} \\ \mbox{Total Weight:} & 4 \mbox{ kg Approx.} \\ \mbox{Surfacing:} & N/A \\ \end{array}$ 