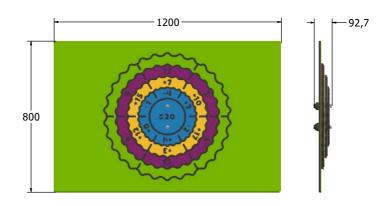

### DIMENSIONS

FICSSU6 FICSSU6-AL-WP Standard Panel Panel with Alu Posts 92,7

FICSSU3 FICSSU3-AL-WP Standard Panel Panel with Alu Posts

#### TECHNICAL

Age Range: Largest Part: Total Weight: Surfacing : 2+ Years FICSSU6 - 595 x 800 x 92.7mm FICSSU6 - 13kg N/A Age Range: Largest Part: Total Weight: Surfacing : 2+ Years FICSSU 3 - 800 x 1200 x 92.7mm FICSSU 3 - 20kg N/A