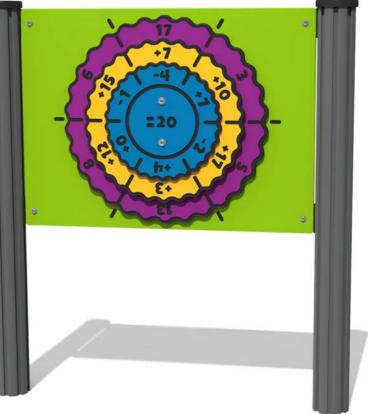

## FICSSU - Spinning Sums Play Panel

BS EN 1176 - Designed to British & European Standards MATERIALS Panel - Two Colour Designed to British & European Standards SUPPLY METHOD Panel - Singular panel FEATURES INCLUSIVE - Activity positioned at accessible height COTATE - Concentric spinning discs NUMBERS - Solve the sums to equal the middle