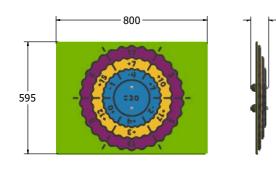

### DIMENSIONS

FICSSU6 FICSSU6-AL-WP Standard Panel Panel with Alu Posts 92,7

FICSSU3 FICSSU3-AL-WP Standard Panel Panel with Alu Posts

#### TECHNICAL

Age Range: Largest Part: Total Weight: Surfacing : 2+ Years FICSSU6 - 595 x 800 x 92.7mm FICSSU6 - 13kg N/A Age Range: Largest Part: Total Weight: Surfacing : 2+ Years FICSSU 3 - 800 x 1200 x 92.7mm FICSSU 3 - 20kg N/A