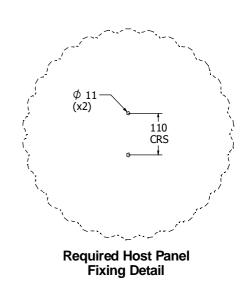

## DIMENSIONS

### **TECHNICAL**

 $\begin{array}{ll} \textbf{Age Range:} & 2 + \text{Years} \\ \textbf{Largest Part:} & \phi 560 \times 75 \text{mm} \\ \textbf{Total Weight:} & 7.5 \text{kg Approx.} \\ \textbf{Surfacing:} & \text{N/A} \\ \end{array}$ 