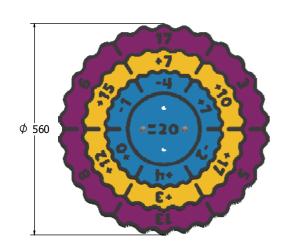

## DIMENSIONS

### **TECHNICAL**

 $\begin{array}{ll} \textbf{Age Range:} & 2 + \text{Years} \\ \textbf{Largest Part:} & \phi 560 \times 75 \text{mm} \\ \textbf{Total Weight:} & 7.5 \text{kg Approx.} \\ \textbf{Surfacing:} & \text{N/A} \\ \end{array}$ 