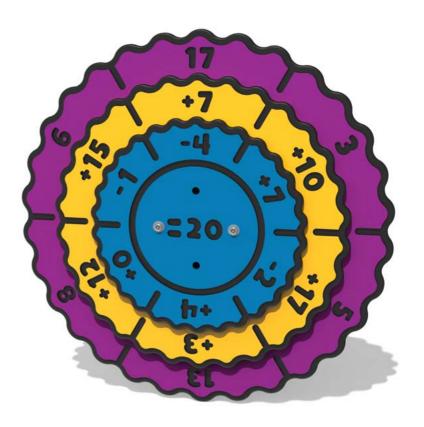

#### **FEATURES**

**ROTATE** - Concentric spinning discs

**NUMBERS** - Solve the sums to equal the middle

Insert can easily attach to your own panel

### **TECHNICAL**

 $\begin{array}{ll} \textbf{Age Range:} & 2 + \text{Years} \\ \textbf{Largest Part:} & \phi 560 \times 75 \text{mm} \\ \textbf{Total Weight:} & 7.5 \text{kg Approx.} \\ \textbf{Surfacing:} & \text{N/A} \\ \end{array}$ 