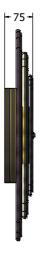

## DIMENSIONS

### **TECHNICAL**

 $\begin{array}{ll} \textbf{Age Range:} & 2 + \text{Years} \\ \textbf{Largest Part:} & \phi 560 \times 75 \text{mm} \\ \textbf{Total Weight:} & 7.5 \text{kg Approx.} \\ \textbf{Surfacing:} & \text{N/A} \\ \end{array}$ 