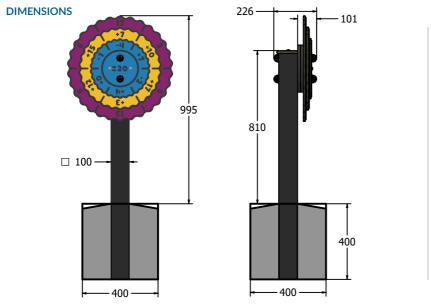

### **TECHNICAL**

Age Range: 2+ Years
Largest Part: \$\phi 560 \times 75 mm\$
Total Weight: 17kg Approx.
Surfacing: N/A

IMPORTANT: you must specify the colour option you require at the time of order if it is different from the colour listed/shown above, requirements are subject to availability at the time of order