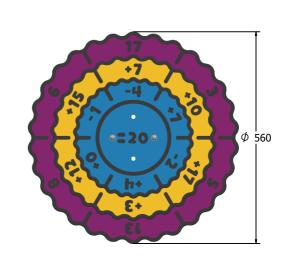

### **TECHNICAL**

Age Range: 2+ Years
Largest Part: \$\phi 560 \times 75 mm\$
Total Weight: 17kg Approx.
Surfacing: N/A

IMPORTANT: you must specify the colour option you require at the time of order if it is different from the colour listed/shown above, requirements are subject to availability at the time of order