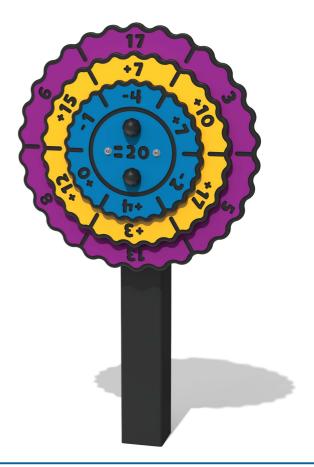

## FICSSUFL-WP - Spinning Sums Flower with Post

BS EN 1176 - Designed to British & European Standards

#### **FEATURES**

**ROTATE** - Concentric spinning discs

**NUMBERS** - Solve the sums to equal the middle