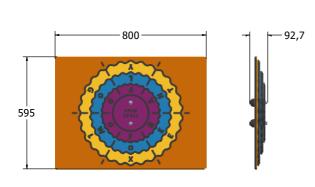

### **DIMENSIONS**

FICSSP6 FICSSP6-AL-WP Standard Panel Panel with Alu Posts

FICSSP3 FICSSP3-AL-WP

Standard Panel Panel with Alu Posts

#### **TECHNICAL**

2+Years Age Range:

FICSSP6 - 595 x 800 x 92.7mm Largest Part:

**Total Weight:** FICSSP6 - 13kg

Surfacing:

Age Range: 2+Years

FICSSP3 - 800 x 1200 x 92.7mm Largest Part:

**Total Weight:** FICSSP3 - 20kg