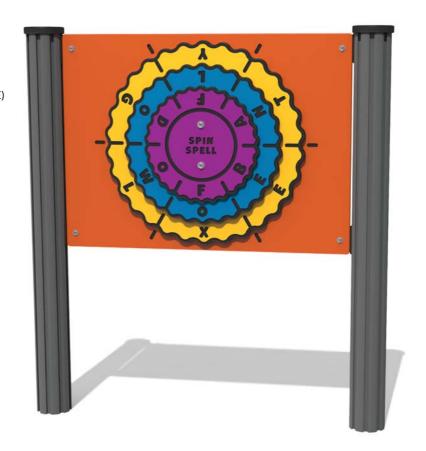

## FICSSP - Spin Spell Play Panel

BS EN 1176 - Designed to British & European Standards

#### **FEATURES**

**INCLUSIVE** - Activity positioned at accessible height

**ROTATE** - Concentric spinning discs

LETTERS - Align the letters to spell the words