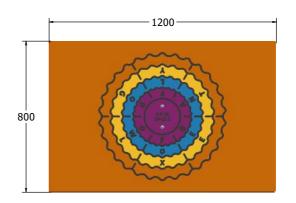

### **DIMENSIONS**

FICSSP6 FICSSP6-AL-WP Standard Panel Panel with Alu Posts

FICSSP3 FICSSP3-AL-WP

Standard Panel Panel with Alu Posts

#### **TECHNICAL**

2+Years Age Range:

FICSSP6 - 595 x 800 x 92.7mm Largest Part:

**Total Weight:** FICSSP6 - 13kg

Surfacing:

Age Range: 2+Years

FICSSP3 - 800 x 1200 x 92.7mm Largest Part:

**Total Weight:** FICSSP3 - 20kg