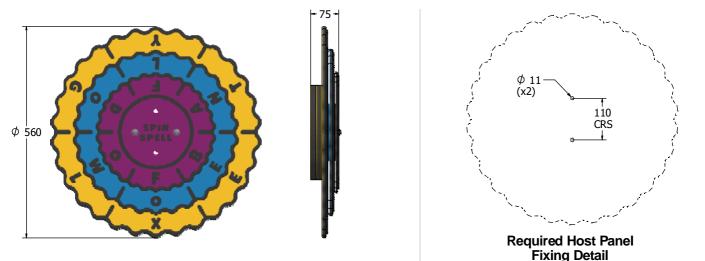

## DIMENSIONS

## TECHNICAL

Age Range: Largest Part: **Total Weight:** Surfacing: N/A

2+ Years Ф560 x 75mm 7.5kg Approx.

IMPORTANT: you must specify the colour option you require at the time of order if it is different from the colour listed/shown above, requirements are subject to availability at the time of order