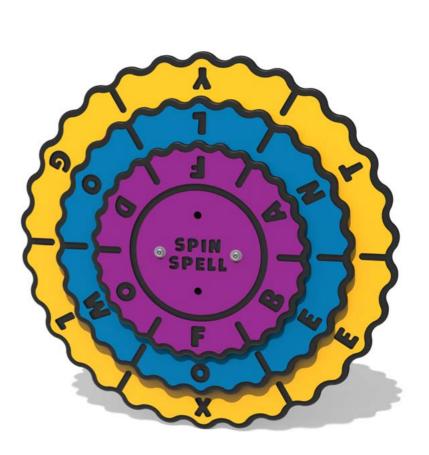

## **Product Information**

**FICSSPIN - Spin Spell Insert** 

BS EN 1176 - Designed to British & European Standards

MATERIALS Panel - Two Colour XDeco High Density Polyethylene (HDPE)

SUPPLY METHOD

Insert - Fully assembled

**FEATURES** 

**ROTATE** - Concentric spinning discs

LETTERS - Align the letters to spell the words

Insert can easily attach to your own panel