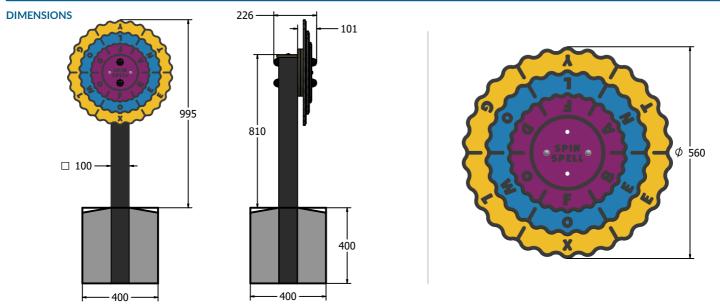

### **TECHNICAL**

Age Range: 2+ Years  $\phi$ 560 x 75mm **Largest Part: Total Weight:** 17kg Approx. Surfacing:

IMPORTANT: you must specify the colour option you require at the time of order if it is different from the colour listed/shown above, requirements are subject to availability at the time of order