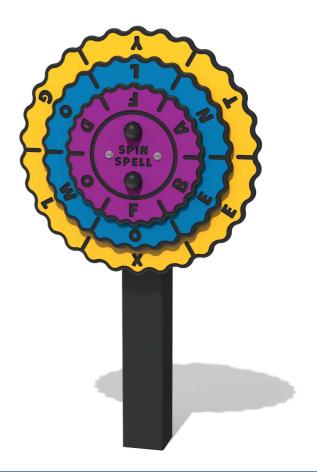

## FICSSPFL-WP - Spin Spell Flower with Post

BS EN 1176 - Designed to British & European Standards

#### **FEATURES**

**ROTATE** - Concentric spinning discs

LETTERS - Align the letters to spell the words