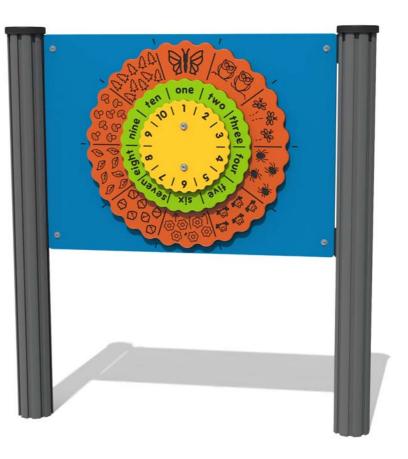

## **FICSCT - Concentric Counting Play Panel**

BS EN 1176 - Designed to British & European Standards

MATERIALS

Panel - Two Colour The High Density Polyethylene (HDPE)

SUPPLY METHOD Panel - Singular panel

FEATURES

INCLUSIVE - Activity positioned at accessible height

**ROTATE** - Concentric spinning discs

NUMBERS - Count to match the wheels