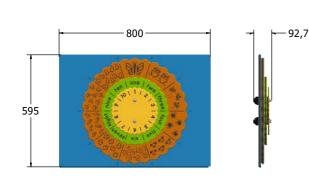

## DIMENSIONS

FICSCT6 FICSCT6-AL-WP Standard Panel Panel with Alu Posts

FICSCT3 FICSCT3-AL-WP Standard Panel Panel with Alu Posts

## TECHNICAL

Age Range: Largest Part: Total Weight: Surfacing : 2+ Years FICSCT6 - 595 x 800 x 92.7mm FICSCT6 - 12kg N/A Age Range: Largest Part: Total Weight: Surfacing : 2+ Years FICSCT3 - 800 x 1200 x 92.7mm FICSCT3 - 19kg N/A