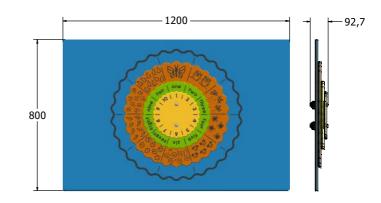

## DIMENSIONS

FICSCT6 FICSCT6-AL-WP Standard Panel Panel with Alu Posts

FICSCT3 FICSCT3-AL-WP Standard Panel Panel with Alu Posts

## TECHNICAL

Age Range: Largest Part: Total Weight: Surfacing : 2+ Years FICSCT6 - 595 x 800 x 92.7mm FICSCT6 - 12kg N/A Age Range: Largest Part: Total Weight: Surfacing : 2+ Years FICSCT3 - 800 x 1200 x 92.7mm FICSCT3 - 19kg N/A