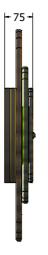

### **DIMENSIONS**

#### **TECHNICAL**

Age Range: 2+ Years
Largest Part: \$\Phi 560 \times 75mm\$
Total Weight: 6.5kg Approx.
Surfacing: N/A

IMPORTANT: you must specify the colour option you require at the time of order if it is different from the colour listed/shown above, requirements are subject to availability at the time of order