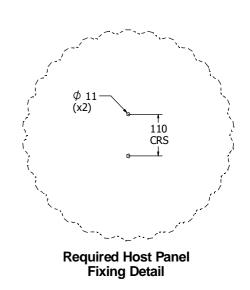

### **DIMENSIONS**

#### **TECHNICAL**

Age Range: 2+ Years
Largest Part: \$\Phi 560 \times 75mm\$
Total Weight: 6.5kg Approx.
Surfacing: N/A

IMPORTANT: you must specify the colour option you require at the time of order if it is different from the colour listed/shown above, requirements are subject to availability at the time of order