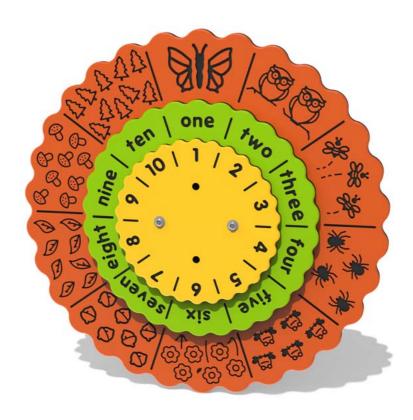

## **FICSCTIN** - Concentric Counting Insert

BS EN 1176 - Designed to British & European Standards

#### **FEATURES**

**ROTATE** - Concentric spinning discs

**NUMBERS** - Count to match the wheels

Insert can easily attach to your own panel