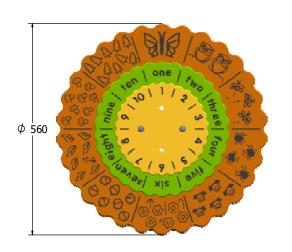

### **DIMENSIONS**

#### **TECHNICAL**

Age Range: 2+ Years
Largest Part: \$\Phi 560 \times 75mm\$
Total Weight: 6.5kg Approx.
Surfacing: N/A

IMPORTANT: you must specify the colour option you require at the time of order if it is different from the colour listed/shown above, requirements are subject to availability at the time of order