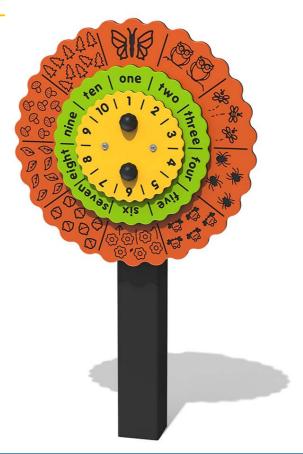

## FICSCTFL-WP - Concentric Counting Flower with Post

BS EN 1176 - Designed to British & European Standards

#### **FEATURES**

**ROTATE** - Concentric spinning discs

**NUMBERS** - Count to match the wheels