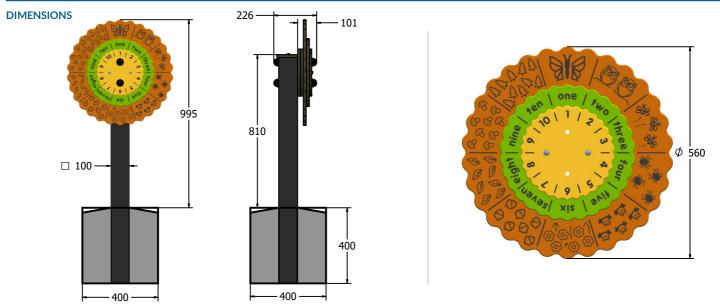

### **TECHNICAL**

Age Range: 2+ Years
Largest Part: \$\phi 560 \times 75 mm\$
Total Weight: 17kg Approx.
Surfacing: N/A

IMPORTANT: you must specify the colour option you require at the time of order if it is different from the colour listed/shown above, requirements are subject to availability at the time of order