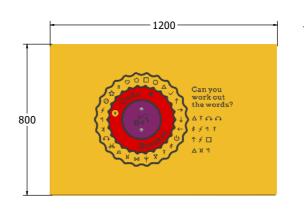

### **DIMENSIONS**

FICSCB6 FICSCB6-AL-WP Standard Panel Panel with Alu Posts

FICSCB3 FICSCB3-AL-WP

Standard Panel Panel with Alu Posts

#### **TECHNICAL**

2+Years Age Range:

FICSCB6 - 595 x 800 x 77.7mm Largest Part:

**Total Weight:** FICSCB6 - 8.5kg

Surfacing:

Age Range: 2+Years

FICSCB3 - 800 x 1200 x 77.7mm Largest Part:

**Total Weight:** FICSCB3 - 15.5kg