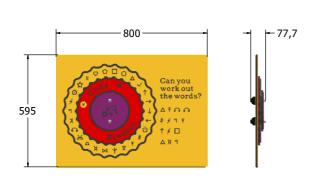

### **DIMENSIONS**

FICSCB6 FICSCB6-AL-WP Standard Panel Panel with Alu Posts

FICSCB3 FICSCB3-AL-WP

Standard Panel Panel with Alu Posts

#### **TECHNICAL**

2+Years Age Range:

FICSCB6 - 595 x 800 x 77.7mm Largest Part:

**Total Weight:** FICSCB6 - 8.5kg

Surfacing:

Age Range: 2+Years

FICSCB3 - 800 x 1200 x 77.7mm Largest Part:

**Total Weight:** FICSCB3 - 15.5kg