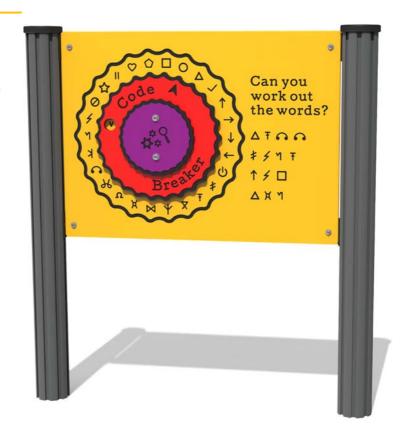

## FICSCB - Concentric Code Breaker Play Panel

BS EN 1176 - Designed to British & European Standards

#### **FEATURES**

**INCLUSIVE** - Activity positioned at accessible height

**ROTATE** - Concentric spinning disc

LETTERS - Align with the symbols to crack the code