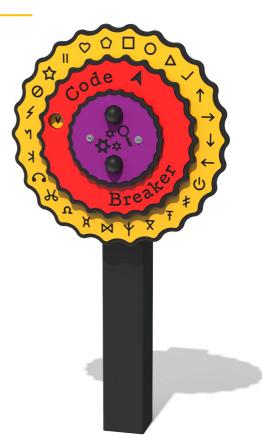

# FICSCBFL-WP - Concentric Code Breaker Flower with Post

BS EN 1176 - Designed to British & European Standards

## **FEATURES**

**ROTATE** - Concentric spinning discs

LETTERS - Align with the symbols to crack the code