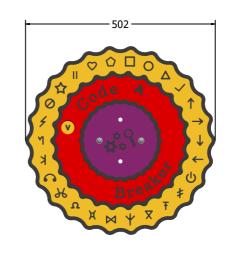

## **FEATURES**

**ROTATE** - Concentric spinning discs

LETTERS - Align with the symbols to crack the code

#### TECHNICAL

Age Range: Largest Part: **Total Weight:** Surfacing: N/A

2+ Years Φ502 x 75mm 17kg Approx.

IMPORTANT: you must specify the colour option you require at the time of order if it is different from the colour listed/shown above, requirements are subject to availability at the time of order