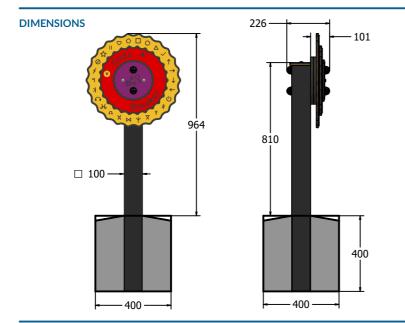

#### TECHNICAL

Age Range: Largest Part: **Total Weight:** Surfacing: N/A

2+ Years Φ502 x 75mm 17kg Approx.

IMPORTANT: you must specify the colour option you require at the time of order if it is different from the colour listed/shown above, requirements are subject to availability at the time of order