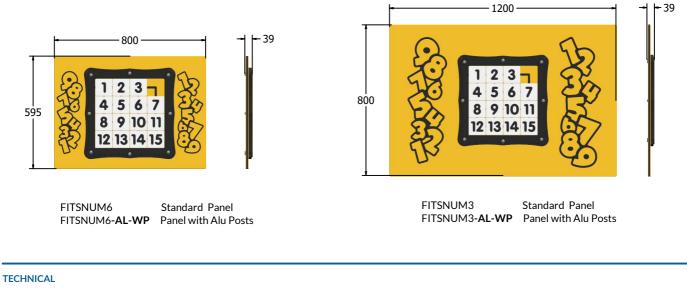

## DIMENSIONS

Age Range: Largest Part: Total Weight: Surfacing :

2+ Years 595 x 800 x 39mm 9kg N/A

Age Range: Largest Part: Total Weight: Surfacing :

2+ Years 800 x 1200 x 39mm 16kg N/A

IMPORTANT: you must specify the colour option you require at the time of order if it is different from the colour listed/shown above, requirements are subject to availability at the time of order