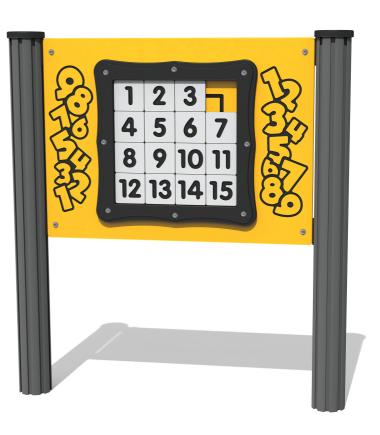

## **Product Information**

FITSNUM - Number Tile Slide Play Panel

BS EN 1176 - Designed to British & European Standards

MATERIALS
Panel - Two Colour XDeco High Density Polyethylene (HDPE)

SUPPLY METHOD
Panel - Pre-assembled singular panel

## FEATURES

TILES - Tile slide number puzzle

NUMBERS - Arrange numerical order

**INCLUSIVE** - Activity positioned at accessible height