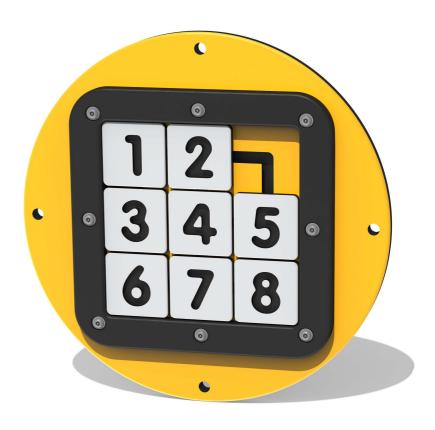

## FITSNUMSMIN - Mini Number Tile Slide Insert

BS EN 1176 - Designed to British & European Standards

## **FEATURES**

TILES - Tile slide number puzzle

**NUMBERS** - Arrange numerical order

Insert can easily attach to your own panel