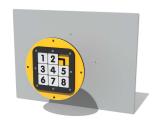

## FITSNUMSMIN - Mini Number Tile Slide Insert

BS EN 1176 - Designed to British & European Standards

## **FEATURES**

TILES - Tile slide number puzzle

**NUMBERS** - Arrange numerical order

Insert can easily attach to your own panel

# DIMENSIONS

Required Host Panel Detail