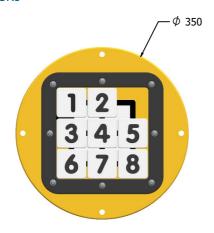

# DIMENSIONS

Required Host Panel Detail

#### **TECHNICAL**

 $\begin{array}{lll} \textbf{Age Range:} & 2 + \text{Years} \\ \textbf{Largest Part:} & \phi 350 \times 30 \text{mm} \\ \textbf{Total Weight:} & 2 \text{kg Approx.} \\ \textbf{Surfacing:} & \text{N/A} \\ \end{array}$ 