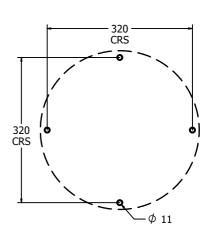

# **Product Information**

## FITSNUMSMIN - Mini Number Tile Slide Insert

BS EN 1176 - Designed to British & European Standards

#### **MATERIALS**

Panel - Two Colour XDeco High Density Polyethylene (HDPE)

## **SUPPLY METHOD**

Insert - Fully assembled

## **FEATURES**



TILES - Tile slide number puzzle



**NUMBERS** - Arrange numerical order



Insert can easily attach to your own panel



# DIMENSIONS







Required Host Panel Detail

#### **TECHNICAL**

 $\begin{array}{lll} \textbf{Age Range:} & 2 + \text{Years} \\ \textbf{Largest Part:} & \phi 350 \times 30 \text{mm} \\ \textbf{Total Weight:} & 2 \text{kg Approx.} \\ \textbf{Surfacing:} & \text{N/A} \\ \end{array}$ 

IMPORTANT: you must specify the colour option you require at the time of order if it is different from the colour listed/shown above, requirements are subject to availability at the time of order