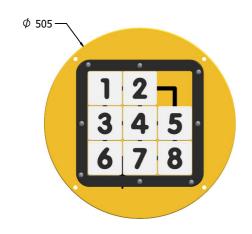

# **DIMENSIONS**

Required Host Panel Detail

#### **TECHNICAL**

 $\begin{array}{lll} \mbox{Age Range:} & \mbox{2+ Years} \\ \mbox{Largest Part:} & \mbox{$\phi $505 \times 30 mm$} \\ \mbox{Total Weight:} & \mbox{4kg Approx.} \\ \mbox{Surfacing:} & \mbox{N/A} \\ \end{array}$ 