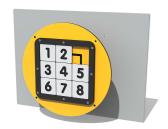

# **FITSNUMIN - Number Tile Slide Insert**

BS EN 1176 - Designed to British & European Standards

## **FEATURES**

 ${\color{red}{\sf TILES}} \ {\color{gray}{\sf -}} \ {\color{gray}{\sf Tile}} \ {\color{gray}{\sf slide}} \ {\color{gray}{\sf number}} \ {\color{gray}{\sf puzzle}}$ 

NUMBERS - Arrange numerical order