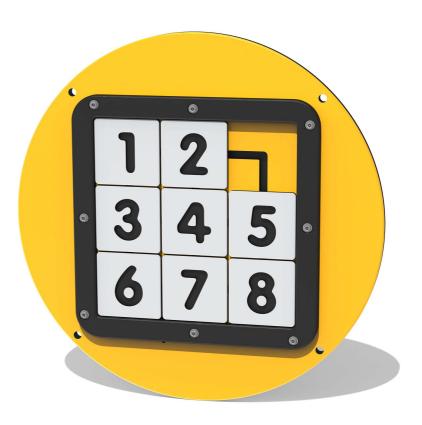

# **FITSNUMIN - Number Tile Slide Insert**

BS EN 1176 - Designed to British & European Standards

## **FEATURES**

 ${\color{red}{\sf TILES}} \ {\color{gray}{\sf -}} \ {\color{gray}{\sf Tile}} \ {\color{gray}{\sf slide}} \ {\color{gray}{\sf number}} \ {\color{gray}{\sf puzzle}}$ 

NUMBERS - Arrange numerical order