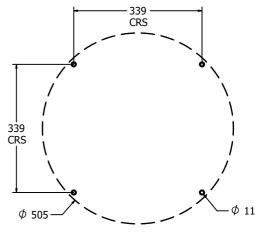

# **DIMENSIONS**

Required Host Panel Detail

#### **TECHNICAL**

 $\begin{array}{lll} \mbox{Age Range:} & \mbox{2+ Years} \\ \mbox{Largest Part:} & \mbox{$\phi $505 \times 30 mm$} \\ \mbox{Total Weight:} & \mbox{4kg Approx.} \\ \mbox{Surfacing:} & \mbox{N/A} \\ \end{array}$ 