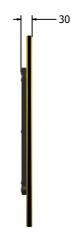

#### **TECHNICAL**

 $\begin{array}{lll} \mbox{Age Range:} & \mbox{2+ Years} \\ \mbox{Largest Part:} & \mbox{$\phi $505 \times 30 mm$} \\ \mbox{Total Weight:} & \mbox{4kg Approx.} \\ \mbox{Surfacing:} & \mbox{N/A} \\ \end{array}$ 