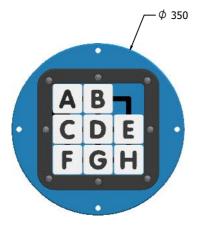

## **DIMENSIONS**

Required Host Panel Detail

#### **TECHNICAL**

 $\begin{array}{lll} \textbf{Age Range:} & 2 + \text{ Years} \\ \textbf{Largest Part:} & \phi 350 \times 30 \text{mm} \\ \textbf{Total Weight:} & 2 \text{kg Approx.} \\ \textbf{Surfacing:} & \text{N/A} \\ \end{array}$ 