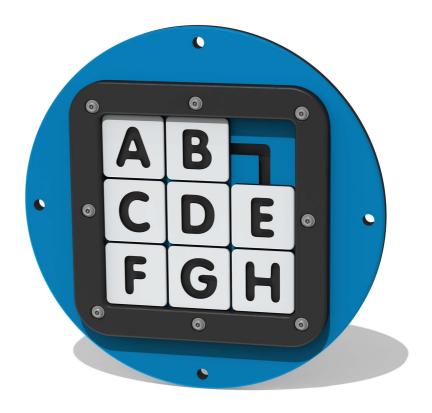

#### **MATERIALS**

Panel - Two Colour XDeco High Density Polyethylene (HDPE)

#### **SUPPLY METHOD**

Insert - Fully assembled

#### **TECHNICAL**

 $\begin{array}{lll} \textbf{Age Range:} & 2 + \text{ Years} \\ \textbf{Largest Part:} & \phi 350 \times 30 \text{mm} \\ \textbf{Total Weight:} & 2 \text{kg Approx.} \\ \textbf{Surfacing:} & \text{N/A} \\ \end{array}$ 