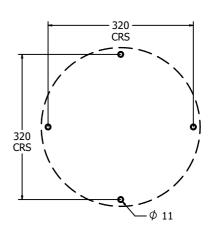

## **DIMENSIONS**

Required Host Panel Detail

#### **TECHNICAL**

 $\begin{array}{lll} \textbf{Age Range:} & 2 + \text{ Years} \\ \textbf{Largest Part:} & \phi 350 \times 30 \text{mm} \\ \textbf{Total Weight:} & 2 \text{kg Approx.} \\ \textbf{Surfacing:} & \text{N/A} \\ \end{array}$ 