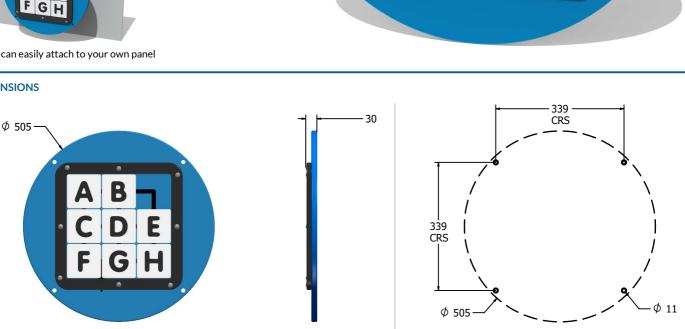

## DIMENSIONS

0

0

6

0

6

**Required Host Panel Detail** 

## TECHNICAL

Age Range: 2+ Years Largest Part: Ø505 x 30mm **Total Weight:** 4kg Approx. Surfacing: N/A

IMPORTANT: you must specify the colour option you require at the time of order if it is different from the colour listed/shown above, requirements are subject to availability at the time of order