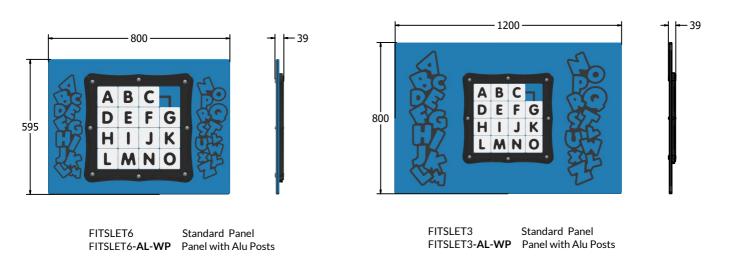

#### DIMENSIONS

#### TECHNICAL

Age Range: Largest Part: **Total Weight:** Surfacing:

2+ Years 595 x 800 x 39mm 9kg N/A

Age Range: Largest Part: **Total Weight:** Surfacing:

2+Years 800 x 1200 x 39mm 16kg N/A

IMPORTANT: you must specify the colour option you require at the time of order if it is different from the colour listed/shown above, requirements are subject to availability at the time of order