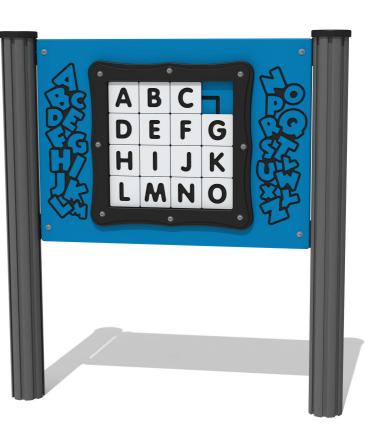

## **FITSLET - Letter Tile Slide Play Panel**

BS EN 1176 - Designed to British & European Standards

MATERIALS Panel - Two Colour XDeco High Density Polyethylene (HDPE)

SUPPLY METHOD Panel - Pre-assembled singular panel

### **FEATURES**

TILES - Tile slide letter puzzle

LETTERS - Arrange alphabetical order

**INCLUSIVE** - Activity positioned at accessible height