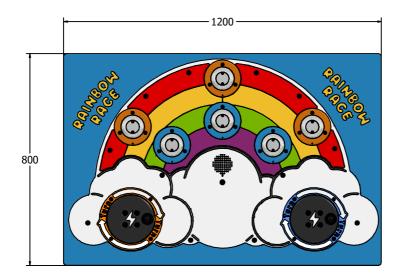

## **DIMENSIONS**

**TECHNICAL** 

Age Range: 2+ Years

Largest Part: 800 x 1200 x 151mm
Total Weight: 39kg Approx.
Surfacing: N/A