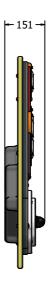

## **DIMENSIONS**

**TECHNICAL** 

Age Range: 2+ Years

Largest Part: 800 x 1200 x 151mm
Total Weight: 39kg Approx.
Surfacing: N/A