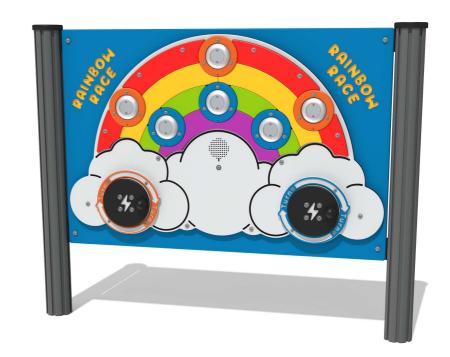

## FIPTRAINBOWRRG3 - RotoGen Great Rainbow Race

BS EN 1176 - Designed to British & European Standards

#### **FEATURES**

**ROTOGEN** - Human powered energy for electronics

 $\label{eq:rotate} \textbf{ROTATE} - \textbf{Spin} \, the \, disc \, to \, win \, the \, race$ 

**INCLUSIVE** - Activity positoned at accessible height