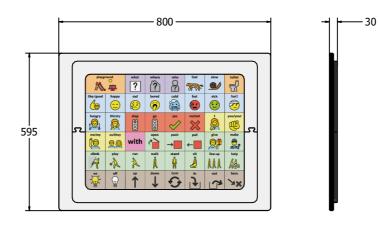

## TECHNICAL

| Age Range:    | 2+ Years         |
|---------------|------------------|
| Largest Part: | 595 x 800 x 30mm |
| Total Weight: | 9.3kg            |
| Surfacing :   | N/A              |

IMPORTANT: you must specify the colour option you require at the time of order if it is different from the colour listed/shown above, requirements are subject to availability at the time of order