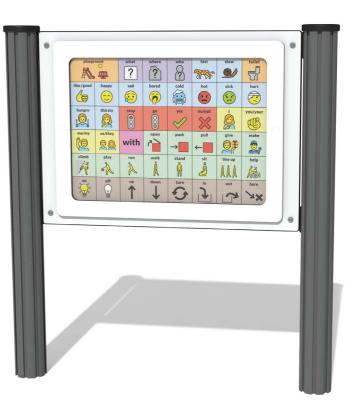

## **Product Information**

FIPLCO6 - Playground Communication Panel

BS EN 1176 - Designed to British & European Standards

MATERIALS

Panel - Two Colour XDeco High Density Polyethylene (HDPE)

SUPPLY METHOD

Panel - Singular panel

## FEATURES

INCLUSIVE - Accessible activity and panel height

...

SOCIAL - Communication through images

DIMENSIONS

FIPLCO6 FIPLCO6-AL-WP Standard Panel Panel with Alu Posts