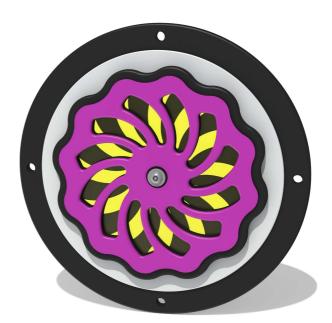

#### **MATERIALS**

Panel - Two Colour XDeco High Density Polyethylene (HDPE) Window - Yellow Polycarbonate

#### **FEATURES**

**ROTATE** - Create contrasting spiral patterns

WINDOW - Yellow Polycarbonate

Insert can be easily attached to your own panel