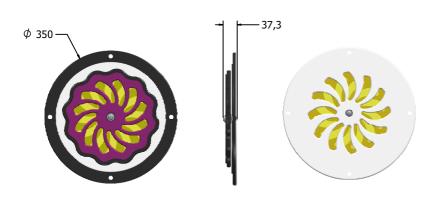

## DIMENSIONS

### **TECHNICAL**

Age Range: 2+ Years

Largest Part: FISPSPSMIN -  $\phi$ 350 x 37.3mm

Total Weight: FISPSPSMIN - 1.6kg

Surfacing: N/A

These designs and content belong to Fahr Industries Ltd and are not to be reproduced in any way or by any means without written permission