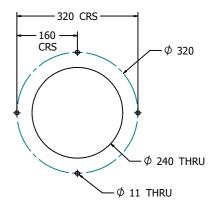

# **Product Information**



## FISPSPSMIN - Mini Spiral Spin Insert

BS EN 1176 - Designed to British & European Standards

#### **MATERIALS**

Panel - Two Colour XDeco High Density Polyethylene (HDPE) Window - Yellow Polycarbonate

#### **SUPPLY METHOD**

Panel - Fully Assembled

#### **FEATURES**



**ROTATE** - Create contrasting spiral patterns



WINDOW - Yellow Polycarbonate





Insert can be easily attached to your own panel

## DIMENSIONS



#### Host panel fixing detail



CAD available on request

### **TECHNICAL**

Age Range: 2+ Years

Largest Part: FISPSPSMIN -  $\phi$ 350 x 37.3mm

Total Weight: FISPSPSMIN - 1.6kg

Surfacing: N/A

These designs and content belong to Fahr Industries Ltd and are not to be reproduced in any way or by any means without written permission