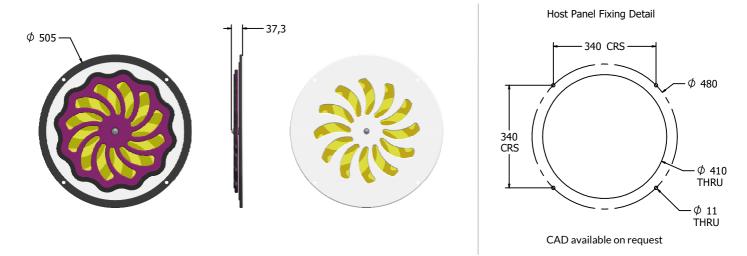

## DIMENSIONS

## TECHNICAL

| Age Range:    | 2+ Years                 |
|---------------|--------------------------|
| Largest Part: | FISPSPIN - Ø505 x 37.3mm |
| Total Weight: | FISPSPIN - 3.4kg         |
| Surfacing :   | N/A                      |