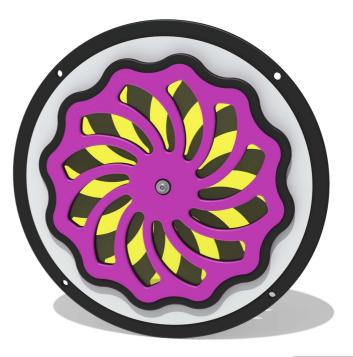

## **Product Information**

**FISPSPIN - Spiral Spin Insert** 

BS EN 1176 - Designed to British & European Standards

MATERIALS
Panel - Two Colour

Window - Yellow Polycarbonate

SUPPLY METHOD Insert - Fully assembled

FEATURES

**ROTATE** - Create contrasting spiral patterns

WINDOW - Yellow Polycarbonate

Insert can be easily attached to your own panel