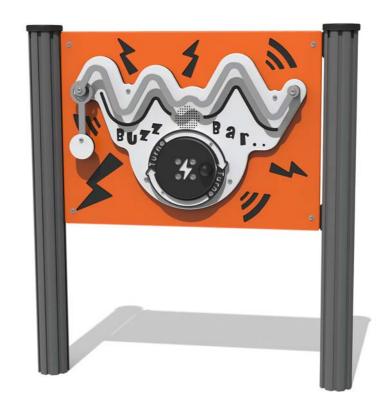

## FIPTBUZZRG - RotoGen Buzz Bar Play Panel

BS EN 1176 - Designed to British & European Standards

#### **FEATURES**

**ROTOGEN-** Human powered energy for electronics

**INCLUSIVE** - Activity positioned at accessible height