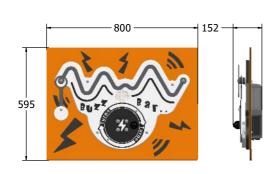

### **DIMENSIONS**

FIPTBUZZRG6 FIPTBUZZRG6-AL-WP Panel with Alu Posts

Standard Panel

FIPTBUZZRG3 FIPTBUZZRG3 - AL-WP Panel with Alu Posts

Standard Panel

#### **TECHNICAL**

Age Range: 2+Years

FIPTBUZZRG6 - 595 x 800 x 152mm Largest Part:

**Total Weight:** FIPTBUZZRG6 - 17kg

Surfacing:

Age Range: 2+Years

FIPTBUZZRG3 - 800 x 1200 x 152mm Largest Part:

**Total Weight:** FIPTBUZZRG3 - 23.5kg