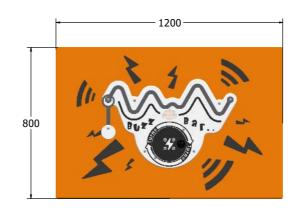

### **DIMENSIONS**

FIPTBUZZRG6 FIPTBUZZRG6-AL-WP Panel with Alu Posts

Standard Panel

FIPTBUZZRG3 FIPTBUZZRG3 - AL-WP Panel with Alu Posts

Standard Panel

#### **TECHNICAL**

Age Range: 2+Years

FIPTBUZZRG6 - 595 x 800 x 152mm Largest Part:

**Total Weight:** FIPTBUZZRG6 - 17kg

Surfacing:

Age Range: 2+Years

FIPTBUZZRG3 - 800 x 1200 x 152mm Largest Part:

**Total Weight:** FIPTBUZZRG3 - 23.5kg