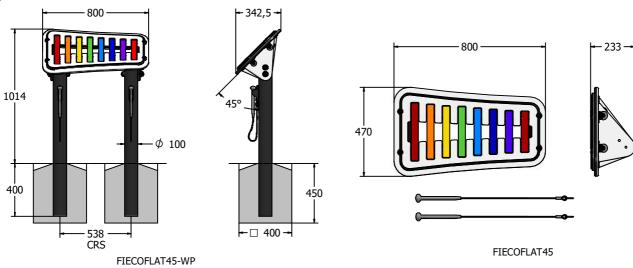

### DIMENSIONS

#### **TECHNICAL**

Age Range:

FIECOFLAT45-WP - 1414 x 800 x 342.5mm Largest Part:

**Heaviest Part:** FIECOFLAT45 - 12.5kg Approx.

**Total Weight:** 29kg Approx.

Surfacing:

Age Range: 2+ Years

**Largest Part:** FIECOFLAT45 - 470 x 800 x 233mm **Total Weight:** 

12.5kg Approx.

Surfacing: N/A

IMPORTANT: you must specify the colour option you require at the time of order if it is different from the colour listed/shown above, requirements are subject to availability at the time of order