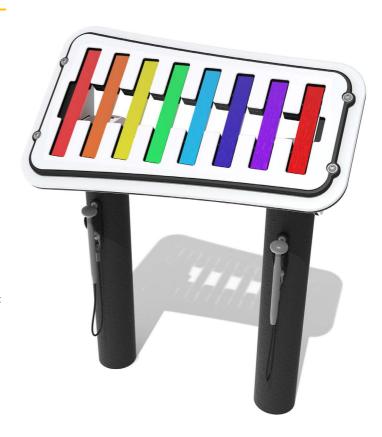

## FIECOFLAT45-WP - Eco-Flat Chimes Angled

BS EN 1176 - Designed to British & European Standards

#### **MATERIALS**

Panels - Two Colour High Density Polyethylene (HDPE) Posts - 100% recycled plastic with a heavy textured finish Chimes - Multi-coloured anodised aluminium flat chimes

#### **FEATURES**

**INCLUSIVE** - Chimes positioned at easily accessible height

MUSICAL - Set of 8 musically tuned chimes