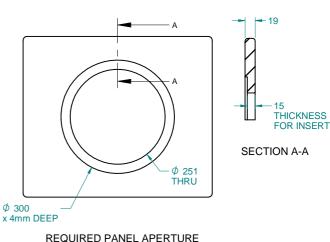

#### **DIMENSIONS**

**TECHNICAL** 

Age Range: 2+ Years
Largest Part: \$\phi 285 \times 100 mm\$
Total Weight: 2kg Approx.
Surfacing: N/A

IMPORTANT: you must specify the colour option you require at the time of order if it is different from the colour listed/shown above, requirements are subject to availability at the time of order