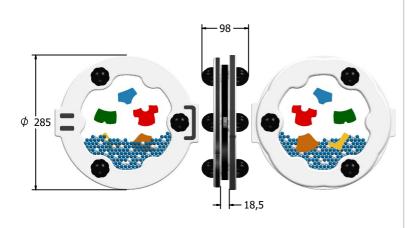

#### **DIMENSIONS**

**TECHNICAL** 

Age Range: 2+ Years
Largest Part: \$\phi 285 \times 100 mm\$
Total Weight: 2kg Approx.
Surfacing: N/A

IMPORTANT: you must specify the colour option you require at the time of order if it is different from the colour listed/shown above, requirements are subject to availability at the time of order