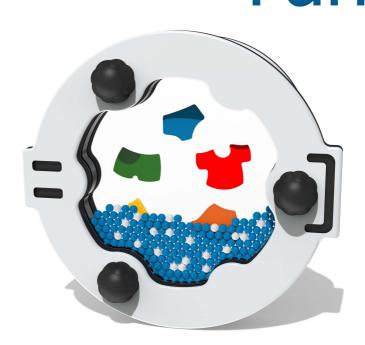

### FIWASHMIN - Mini Washing Machine Insert

BS EN 1176 - Designed to British & European Standards

#### **MATERIALS**

Panel - Two Colour XDeco High Density Polyethylene (HDPE)

Windows - Clear Polycarbonate

Balls - Moulded Plastic with Matte Finish

#### **FEATURES**

ROTATE - 360° turn insert

**VISUAL** - Moving coloured balls

**SOUND** - Swishing water balls

Insert can be easily attached to your own panel