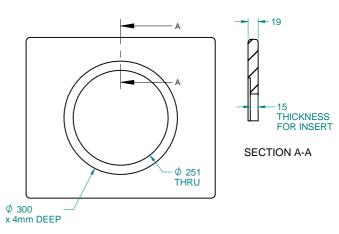

# **Product Information**

# FIVOLCSMIN - Mini Volcano Insert

BS EN 1176 - Designed to British & European Standards

MATERIALS Panel - Two Colour XDeco High Density Polyethylene (HDPE) Windows - Clear Polycarbonate Balls - Moulded Plastic with Matte Finish

SUPPLY METHOD Panel - Fully assembled

## FEATURES



ROTATE - 360° turn insert



VISUAL - Moving coloured balls







Insert can be easily attached to your own panel

#### DIMENSIONS





REQUIRED PANEL APERTURE

### TECHNICAL

| Age Range:    | 2+ Yea |
|---------------|--------|
| Largest Part: | Ø285:  |
| Total Weight: | 2kg Ap |
| Surfacing :   | N/A    |

2+ Years Ø285 x 100mm 2kg Approx.

IMPORTANT: you must specify the colour option you require at the time of order if it is different from the colour listed/shown above, requirements are subject to availability at the time of order

**Fahr Industries Ltd** Spitfire Road, Old Sarum, Salisbury, Wiltshire, SP4 6GB, UK © 2023 Fahr Industries Ltd These designs and content belong to Fahr Industries Ltd and are not to be reproduced in any way or by any means without written permission Tel: +44 (0)1722 349793 Fax: +44 (0)1722 349792 Web: www.fahr-industries.com