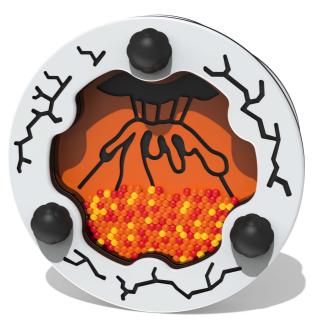

# FIVOLCSMIN - Mini Volcano Insert

BS EN 1176 - Designed to British & European Standards

MATERIALS Panel - Two Colour XDeco High Density Polyethylene (HDPE) Windows - Clear Polycarbonate Balls - Moulded Plastic with Matte Finish

## FEATURES

ROTATE - 360° turn insert

VISUAL - Moving coloured balls

Insert can be easily attached to your own panel