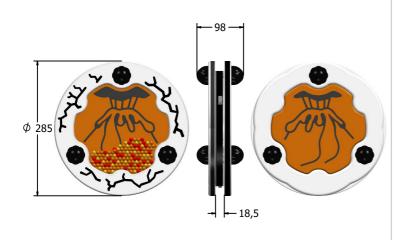

#### DIMENSIONS

REQUIRED PANEL APERTURE

### TECHNICAL

| Age Range:    | 2+ Yea |
|---------------|--------|
| Largest Part: | Ø285:  |
| Total Weight: | 2kg Ap |
| Surfacing :   | N/A    |

2+ Years Ø285 x 100mm 2kg Approx.

IMPORTANT: you must specify the colour option you require at the time of order if it is different from the colour listed/shown above, requirements are subject to availability at the time of order